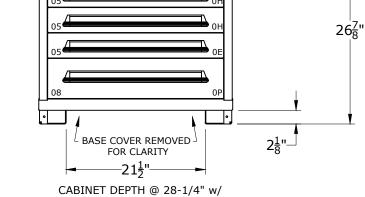

16 COMPARTMENTS

DRAWER LAYOUT "0H"

36 COMPARTMENTS

CABINET DEPTH @ 28-1/4" w/
FULL EXTENSION, 450Lb. CAPACITY DRAWERS
EACH @ 25-1/8"W x 25-1/8"D USABLE

P.O. Box 671 AURORA, IL 60507-0671 PHONE: 800-323-0082 www.lyonworkspace.com