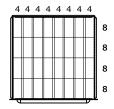

16 COMPARTMENTS

DRAWER LAYOUT "0H"

36 COMPARTMENTS

CABINET DEPTH @ 28-1/4" w/
FULL EXTENSION, 450Lb. CAPACITY DRAWERS
EACH @ 25-1/8"W x 25-1/8"D USABLE

P.O. Box 671 AURORA, IL 60507-0671 PHONE: 800-323-0082 www.lyonworkspace.com