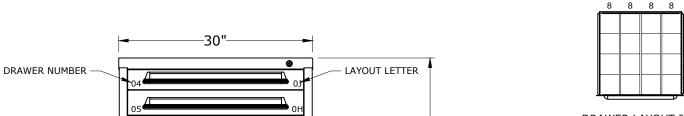

## PART NUMBER OPTIONS:

**S273030000B0L**= SINGLE DRAWER ACCESS / NO LAYOUTS

**S273030000BIL** = SINGLE DRAWER ACCESS / LAYOUTS FACTORY INSTALLED

M273030000BOL = MULTIPLE DRAWER ACCESS / NO LAYOUTS

M273030000BIL = MULTIPLE DRAWER ACCESS / LAYOUTS FACTORY INSTALLED

N273030000BON = NO LOCKING SYSTEM / NO LAYOUTS

N273030000BIN = NO LOCKING SYSTEM / LAYOUTS FACTORY INSTALLED

DRAWER LAYOUT "0E"

24 COMPARTMENTS

DRAWER LAYOUT "0J"

32 COMPARTMENTS

6 5 5 5 5 6

DRAWER LAYOUT "0P"