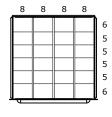

N273030000BON = NO LOCKING SYSTEM / NO LAYOUTS

N273030000BIN = NO LOCKING SYSTEM / LAYOUTS FACTORY INSTALLED

DRAWER LAYOUT "0E"

24 COMPARTMENTS

DRAWER LAYOUT "0J"

32 COMPARTMENTS

6 5 5 5 5 6

DRAWER LAYOUT "0P"