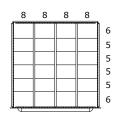

**M2730301004IL** = MULTIPLE DRAWER ACCESS / LAYOUTS FACTORY INSTALLED

N27303010040N = NO LOCKING SYSTEM / NO LAYOUTS

N2730301004IN = NO LOCKING SYSTEM / LAYOUTS FACTORY INSTALLED

DRAWER LAYOUT "0E"

24 COMPARTMENTS