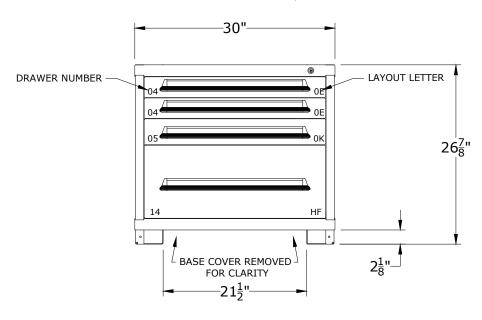

06-19-17

JR CHECKED BY

DESCRIPTION

PRE-ENGINEERED CABINET DESK - STANDARD (4) DRAWERS

(70) COMPARTMENTS

| SHEET | DRAWING NUMBER | REV |  |
|-------|----------------|-----|--|
|       | 2730301004     | 1   |  |

## \*OTHER LOCK OPTIONS AVAILABLE, CONTACT FOR DETAILS

| DRAWER NUMBER | 04   | 05 | 06      | 07   | 08                              | 09   | 10 | 11               | 12   | 13           | 14    | 15                               | 16                | 17    | 18    |
|---------------|------|----|---------|------|---------------------------------|------|----|------------------|------|--------------|-------|----------------------------------|-------------------|-------|-------|
| USABLE HEIGHT | 2 ½" | 3" | 3 7/8 " | 4 ½" | 5 <sup>3</sup> / <sub>8</sub> " | 6 ½" | 7" | 7 <del>3</del> " | 8 ½" | 9 <u>3</u> " | 10 ½" | 10 <sup>7</sup> / <sub>8</sub> " | $11\frac{3}{4}$ " | 12 ½" | 13 ½" |