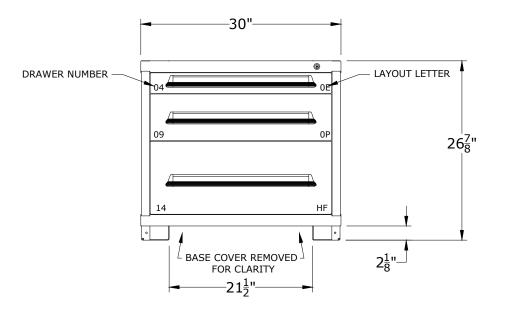

DRAWER LAYOUT "0E" 24 COMPARTMENTS DRAWER LAYOUT "0P" 16 COMPARTMENTS

DRAWER LAYOUT "HF" (2) HANGING FILE FRAMES

> P.O. Box 671 AURORA, IL 60507-0671 PHONE: 800-323-0082 www.lvonworkspace.com NOTICE: THIS DOCUMENT IS CONFIDENTIAL AND PROPRIETARY. NO PART OF THIS DOCUMENT MAY BE DISCLOSED TO A THIRD PARTY WITHOUT THE PRIOR WRITTEN CONSENT OF LYON LLC DATE DRAWN BY CHECKED BY 06/19/17 JR DWV DESCRIPTION PRE-ENGINEERED CABINET **DESK - STANDARD** (3) DRAWERS (42) COMPARTMENTS SHEET DRAWING NUMBER REV 2730301005 1

CABINET DEPTH @ 28-1/4" w/ FULL EXTENSION, 450Lb. CAPACITY DRAWERS EACH @ 25-1/8"W x 25-1/8"D USABLE

\*OTHER LOCK OPTIONS AVAILABLE, CONTACT FOR DETAILS

| DRAWER NUMBER | 04           | 05 | 06    | 07           | 08           | 09           | 10 | 11           | 12           | 13           | 14            | 15                | 16                 | 17            | 18                               |
|---------------|--------------|----|-------|--------------|--------------|--------------|----|--------------|--------------|--------------|---------------|-------------------|--------------------|---------------|----------------------------------|
| USABLE HEIGHT | 2 <u>1</u> " | 3" | 3 🖁 " | 4 <u>5</u> " | 5 <u>3</u> " | 6 <u>1</u> " | 7" | 7 <u>3</u> " | 8 <u>1</u> " | 9 <u>3</u> " | 10 <u>1</u> " | 10 <sup>Z</sup> " | $11 \frac{3}{4}$ " | 12 <u>1</u> " | 13 <sup>1</sup> / <sub>4</sub> " |