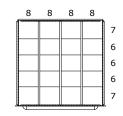

DRAWER LAYOUT "OK" 20 COMPARTMENTS DRAWER LAYOUT "0P" 16 COMPARTMENTS

DRAWER LAYOUT "HF" (2) HANGING FILE FRAMES

> P.O. Box 671 AURORA, IL 60507-0671 PHONE: 800-323-0082 www.lvonworkspace.com NOTICE: THIS DOCUMENT IS CONFIDENTIAL AND PROPRIETARY. NO PART OF THIS DOCUMENT MAY BE DISCLOSED TO A THIRD PARTY WITHOUT THE PRIOR WRITTEN CONSENT OF LYON LLC DATE DRAWN BY CHECKED BY 06/19/17 JR DWV DESCRIPTION PRE-ENGINEERED CABINET **DESK - STANDARD** (3) DRAWERS (38) COMPARTMENTS SHEET DRAWING NUMBER REV 2730301006 1