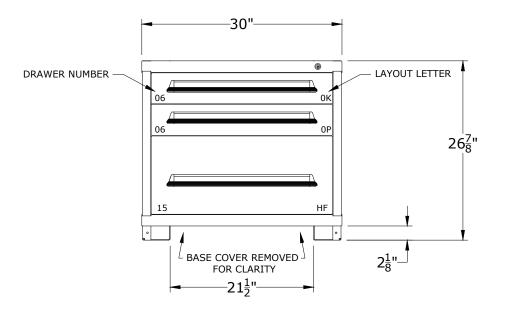

DRAWER LAYOUT "OK" 20 COMPARTMENTS DRAWER LAYOUT "0P" 16 COMPARTMENTS

DRAWER LAYOUT "HF" (2) HANGING FILE FRAMES

> P.O. Box 671 AURORA, IL 60507-0671 PHONE: 800-323-0082 www.lvonworkspace.com NOTICE: THIS DOCUMENT IS CONFIDENTIAL AND PROPRIETARY. NO PART OF THIS DOCUMENT MAY BE DISCLOSED TO A THIRD PARTY WITHOUT THE PRIOR WRITTEN CONSENT OF LYON LLC DATE DRAWN BY CHECKED BY 06/19/17 JR DWV DESCRIPTION PRE-ENGINEERED CABINET **DESK - STANDARD** (3) DRAWERS (38) COMPARTMENTS SHEET DRAWING NUMBER REV 2730301006 1

CABINET DEPTH @ 28-1/4" w/ FULL EXTENSION, 450Lb. CAPACITY DRAWERS EACH @ 25-1/8"W x 25-1/8"D USABLE

\*OTHER LOCK OPTIONS AVAILABLE, CONTACT FOR DETAILS

| DRAWER NUMBER | 04           | 05 | 06               | 07           | 08           | 09           | 10 | 11           | 12           | 13           | 14            | 15                | 16               | 17            | 18                               |
|---------------|--------------|----|------------------|--------------|--------------|--------------|----|--------------|--------------|--------------|---------------|-------------------|------------------|---------------|----------------------------------|
| USABLE HEIGHT | 2 <u>1</u> " | 3" | 3 <del>8</del> " | 4 <u>5</u> " | 5 <u>3</u> " | 6 <u>1</u> " | 7" | 7 <u>3</u> " | 8 <u>1</u> " | 9 <u>3</u> " | 10 <u>1</u> " | 10 <sup>Z</sup> " | $11\frac{3}{4}"$ | 12 <u>1</u> " | 13 <sup>1</sup> / <sub>4</sub> " |