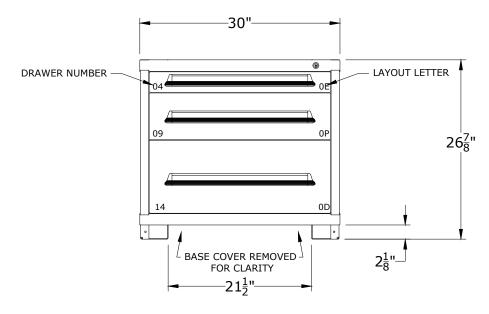

N27303010070N = NO LOCKING SYSTEM / NO LAYOUTS

N2730301007IN = NO LOCKING SYSTEM / LAYOUTS FACTORY INSTALLED

CABINET DEPTH @ 28-1/4" w/ FULL EXTENSION, 450Lb. CAPACITY DRAWERS EACH @ 25-1/8"W x 25-1/8"D USABLE

DRAWER LAYOUT "0E"

24 COMPARTMENTS

DRAWER LAYOUT "0D"

8 COMPARTMENTS

DRAWER LAYOUT "0P"

16 COMPARTMENTS

LYON

P.O. Box 671 AURORA, IL 60507-0671 PHONE: 800-323-0082 www.lyonworkspace.com