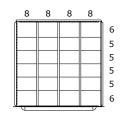

DRAWER LAYOUT "0E"

24 COMPARTMENTS

DRAWER LAYOUT "0D"

8 COMPARTMENTS

DRAWER LAYOUT "0P"

16 COMPARTMENTS

LYON

P.O. Box 671 AURORA, IL 60507-0671 PHONE: 800-323-0082 www.lyonworkspace.com

(48) COMPARTMENTS

| SHEET | DRAWING NUMBER | REV |  |
|-------|----------------|-----|--|
|       | 2730301007     | 1   |  |