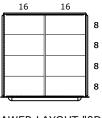

DRAWER LAYOUT "OK" D 20 COMPARTMENTS

DRAWER LAYOUT "0P" 16 COMPARTMENTS

DRAWER LAYOUT "0D" 8 COMPARTMENTS

CABINET DEPTH @ 28-1/4" w/ FULL EXTENSION, 450Lb. CAPACITY DRAWERS EACH @ 25-1/8"W x 25-1/8"D USABLE