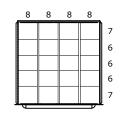

DRAWER LAYOUT "OK" D 20 COMPARTMENTS

DRAWER LAYOUT "0P" 16 COMPARTMENTS

DRAWER LAYOUT "0D" 8 COMPARTMENTS

CABINET DEPTH @ 28-1/4" w/ FULL EXTENSION, 450Lb. CAPACITY DRAWERS EACH @ 25-1/8"W x 25-1/8"D USABLE