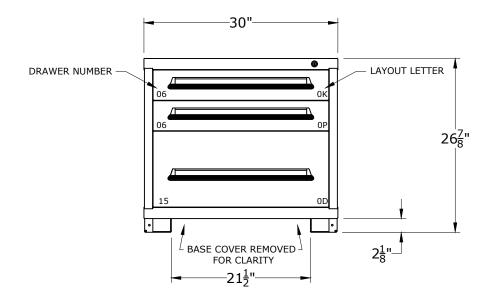

DRAWER LAYOUT "OK" D 20 COMPARTMENTS

DRAWER LAYOUT "0P" 16 COMPARTMENTS

DRAWER LAYOUT "0D" 8 COMPARTMENTS

CABINET DEPTH @ 28-1/4" w/ FULL EXTENSION, 450Lb. CAPACITY DRAWERS EACH @ 25-1/8"W x 25-1/8"D USABLE

| Ľ                                       | Y                     |                                                        | URORA, I<br>PHONE: 8     | Box 671<br>L 60507-<br>800-323-008<br>vorkspace.co | 32  |  |  |  |  |
|-----------------------------------------|-----------------------|--------------------------------------------------------|--------------------------|----------------------------------------------------|-----|--|--|--|--|
|                                         | ROPRIETAR<br>BE DISCL | IS DOCUMEN<br>Y. NO PART<br>OSED TO A T<br>R WRITTEN ( | OF THIS DO<br>HIRD PARTY | CUMENT MA<br>WITHOUT                               |     |  |  |  |  |
| DATE DRAWN BY CHECKEE<br>06/19/17 JR DW |                       |                                                        |                          |                                                    |     |  |  |  |  |
|                                         |                       | DESCR                                                  | IPTION                   |                                                    |     |  |  |  |  |
| PR                                      | E-EN                  | GINEE                                                  | RED C                    | CABIN                                              | ΕT  |  |  |  |  |
|                                         | DES                   | 5K - S                                                 | TANDA                    | ٩RD                                                |     |  |  |  |  |
| (3) DRAWERS                             |                       |                                                        |                          |                                                    |     |  |  |  |  |
|                                         | (44)                  | ) COMPA                                                | ARTMEN                   | TS                                                 |     |  |  |  |  |
| SHEET                                   |                       | DRAWING                                                | NUMBER                   |                                                    | REV |  |  |  |  |
|                                         |                       |                                                        |                          |                                                    |     |  |  |  |  |