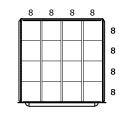

DRAWER LAYOUT "OK" D 20 COMPARTMENTS

DRAWER LAYOUT "0P" 16 COMPARTMENTS

DRAWER LAYOUT "0D" 8 COMPARTMENTS

CABINET DEPTH @ 28-1/4" w/ FULL EXTENSION, 450Lb. CAPACITY DRAWERS EACH @ 25-1/8"W x 25-1/8"D USABLE