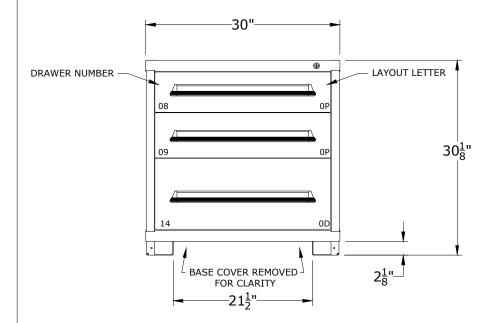

|       | Y⁄1                                                                                           | AURORA, I<br>PHONE: 8                                                                           | Box 671<br>L 60507-<br>300-323-008<br>vorkspace.co | 32  |  |  |  |  |  |  |  |
|-------|-----------------------------------------------------------------------------------------------|-------------------------------------------------------------------------------------------------|----------------------------------------------------|-----|--|--|--|--|--|--|--|
|       | ROPRIETAR<br>BE DISCL                                                                         | IS DOCUMENT IS CONFIL<br>Y. NO PART OF THIS DO<br>DSED TO A THIRD PARTY<br>R WRITTEN CONSENT OF | CUMENT MA                                          | D   |  |  |  |  |  |  |  |
| -     | ate<br>05/17                                                                                  | drawn by<br><i>JR</i>                                                                           | CHECKED BY                                         |     |  |  |  |  |  |  |  |
| PR    | DESCRIPTION<br>PRE-ENGINEERED CABINET<br>TABLE - STANDARD<br>(3) DRAWERS<br>(40) COMPARTMENTS |                                                                                                 |                                                    |     |  |  |  |  |  |  |  |
| SHEET |                                                                                               | DRAWING NUMBER                                                                                  |                                                    | REV |  |  |  |  |  |  |  |
|       | 3.                                                                                            | 13030101                                                                                        | 3                                                  | 1   |  |  |  |  |  |  |  |