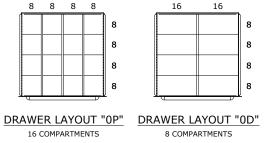

| COMPARTMENT SIZE  | 3                 | 4             | 5            | 6            | 7            | 8                               | 9             | 10           | 11           | 12           | 13           | 14                   | 15               | 16            |
|-------------------|-------------------|---------------|--------------|--------------|--------------|---------------------------------|---------------|--------------|--------------|--------------|--------------|----------------------|------------------|---------------|
| DIMENSION (CLEAR) | 1 <del>7</del> 8" | 2 <u>11</u> " | 3 <u>1</u> " | 4 <u>1</u> " | 5 <u>1</u> " | 5 <sup>7</sup> / <sub>8</sub> " | 6 <u>11</u> " | 7 <u>1</u> " | 8 <u>1</u> " | 9 <u>1</u> " | 9 <u>7</u> " | $10 \frac{11}{16}$ " | $11\frac{1}{2}"$ | 12 <u>1</u> " |