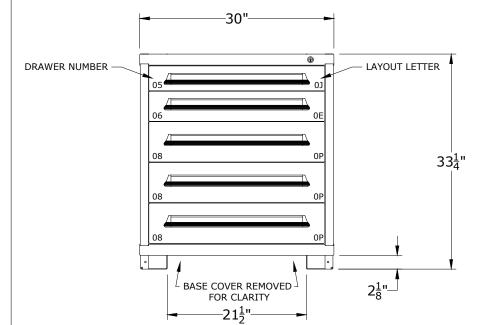

//05/1/

R DWV

DESCRIPTION

PRE-ENGINEERED CABINET BENCH - STANDARD

(5) DRAWERS

(104) COMPARTMENTS

| l .   |                |     |
|-------|----------------|-----|
| SHEET | DRAWING NUMBER | REV |
|       | 353030000B     | 1   |

CABINET DEPTH @ 28-1/4" w/ FULL EXTENSION, 450Lb. CAPACITY DRAWERS EACH @ 25-1/8"W x 25-1/8"D USABLE