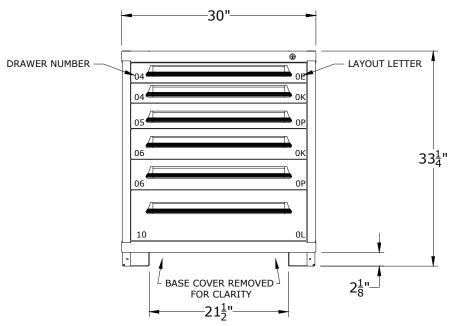

|                                                                      |                                           |                                                |                                                |                                       | D                                             | IMENSIC                                       | N (CLEAR                                             | )   1                      | 8                          | 2 11/16                      | 3 ½"                               | 4 <u>4</u> "                     | 5 <u>16</u> "   | 5 <del>/</del> 8" | 6 <u>11</u> "                                                | 7 <u>‡</u> "             | 8 4"                       | 9 <sup>1</sup> / <sub>16</sub> " | 9 <del>/</del> 8"            | $10\frac{11}{16}"$                         | 11 ½"                                                                                                           | 12 ‡"       |          |
|----------------------------------------------------------------------|-------------------------------------------|------------------------------------------------|------------------------------------------------|---------------------------------------|-----------------------------------------------|-----------------------------------------------|------------------------------------------------------|----------------------------|----------------------------|------------------------------|------------------------------------|----------------------------------|-----------------|-------------------|--------------------------------------------------------------|--------------------------|----------------------------|----------------------------------|------------------------------|--------------------------------------------|-----------------------------------------------------------------------------------------------------------------|-------------|----------|
| PART NUM<br>S35303<br>S35303<br>M35303<br>M35303<br>N35303<br>N35303 | 30100<br>30100<br>30100<br>30100<br>30100 | )20L =<br>)2IL =<br>)20L =<br>)2IL =<br>)2IL = | = SING<br>SINGL<br>= MULT<br>= MULT<br>= NO L( | e drav<br>Iple d<br>Iple di<br>Ockine | WER AC<br>WER AC<br>RAWER<br>RAWER<br>G SYSTE | CCESS /<br>CESS /<br>ACCES<br>ACCES<br>EM / N | / NO LA<br>7 LAYOU<br>5S / NO<br>5 / LAYO<br>0 LAYOU | TS FAC<br>LAYOUTS I<br>JTS | S<br>CTOR'<br>JTS<br>FACT( | Y INS <sup>-</sup><br>ORY II | TALLED                             |                                  | 10              |                   |                                                              | 8 8                      | 6<br>5<br>5<br>5<br>5<br>6 |                                  |                              |                                            | 8<br>8<br>8<br>8                                                                                                | <u> </u>    |          |
| L                                                                    |                                           |                                                | 30"                                            |                                       |                                               |                                               |                                                      |                            |                            |                              |                                    |                                  |                 | <u>DR</u>         | AWER L<br>24 COMP/<br>8 8                                    | AYOUT<br>ARTMENTS<br>8 8 |                            |                                  | ER LAY(<br>COMPARTN<br>8 8   | MENTS                                      | <u>L"</u>                                                                                                       |             |          |
|                                                                      | 04<br>04<br>05<br>06<br>06<br>10          | ASE CO                                         | VER REM                                        |                                       |                                               |                                               | YOUT LE                                              | TTER<br>33                 | 54"<br>L                   |                              |                                    |                                  |                 | DR                | AWER L                                                       | AYOUT                    |                            | DRAWE<br>20 of                   | ER LAY(                      |                                            | <u>K"</u>                                                                                                       | . Box 671   |          |
|                                                                      | CABI                                      | 2                                              | R CLARIT<br>21 <u>1</u> "                      |                                       |                                               |                                               | 0                                                    |                            |                            |                              |                                    |                                  |                 |                   |                                                              |                          |                            | -                                | PROPR<br>BE I<br>THE<br>DATE | LIETARY. NO I<br>DISCLOSED T<br>PRIOR WRIT | AURORA,<br>PHONE:<br>www.lyoi<br>UMENT IS CONF<br>PART OF THIS D<br>O A THIRD PART<br>TEN CONSENT (<br>DRAWN BY | OCUMENT MAY | n        |
|                                                                      | XTENS                                     | ION, 45                                        | 50Lb. C/                                       | APACIT                                | 'Y DRAW<br>USABLE                             |                                               | *OTHEF                                               | R LOCK                     | OPT                        | IONS                         | AVAILA                             | BLE, C                           | ΟΝΤΑΟ           | ct foi            | R DETAI                                                      | ILS                      |                            | -                                | E                            | ENGIN<br>BENCH<br>(6) [                    | JR<br>ESCRIPTION<br>EERED<br>- STAN<br>DRAWERS                                                                  | DARD        | _        |
| WER NUMBER                                                           | 04                                        | 05                                             | 06                                             | 07                                    | 08                                            | 09                                            | 10                                                   | 11                         | 12                         | 13                           | -                                  | 15                               | 16              | -                 |                                                              |                          |                            |                                  |                              | · /                                        | OMPARTM                                                                                                         | ENIS        |          |
| ABLE HEIGHT                                                          | 2 <u>1</u> "                              | 3"                                             | 3 <del>7</del> /8 "                            | 4 <u>5</u> "                          | 5 <sup>3</sup> 8"                             | 6 <u>1</u> "                                  | 7"                                                   | 7 <u>3</u> "               | 8 <u>1</u> "               | 9 <u>3</u> "                 | " 10 <sup>1</sup> / <sub>8</sub> " | ' 10 <sup>7</sup> / <sub>8</sub> | $11\frac{3}{4}$ | " 12              | <sup>1</sup> / <sub>2</sub> " 13 <sup>1</sup> / <sub>2</sub> | <u>1</u> "<br>4          |                            |                                  | SHEET                        |                                            | wing number<br>730100                                                                                           | 72          | rev<br>1 |