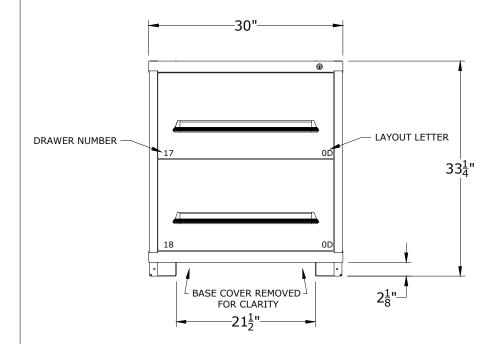

CABINET DEPTH @ 28-1/4" w/ FULL EXTENSION, 450Lb. CAPACITY DRAWERS EACH @ 25-1/8"W x 25-1/8"D USABLE

\*OTHER LOCK OPTIONS AVAILABLE, CONTACT FOR DETAILS

| DRAWER NUMBER | 04           | 05 | 06                  | 07               | 08           | 09           | 10 | 11           | 12           | 13           | 14                               | 15                               | 16               | 17                               | 18            |
|---------------|--------------|----|---------------------|------------------|--------------|--------------|----|--------------|--------------|--------------|----------------------------------|----------------------------------|------------------|----------------------------------|---------------|
| USABLE HEIGHT | 2 <u>1</u> " | 3" | 3 <del>7</del> /8 " | 4 <del>5</del> " | 5 <u>3</u> " | 6 <u>1</u> " | 7" | 7 <u>3</u> " | 8 <u>1</u> " | 9 <u>3</u> " | 10 <sup>1</sup> / <sub>8</sub> " | 10 <sup>7</sup> / <sub>8</sub> " | $11\frac{3}{4}"$ | 12 <sup>1</sup> / <sub>2</sub> " | 13 <u>1</u> " |

|                  | V7.      | P.O. I                                          | Box 671    | 0671             |
|------------------|----------|-------------------------------------------------|------------|------------------|
|                  | ΥL       | P.O. I<br>AURORA, II<br>PHONE: 8<br>www.lyonw   | 00-323-00  | 00/1<br>32<br>nm |
|                  |          | IS DOCUMENT IS CONFID                           |            |                  |
| Р                | BE DISCL | Y. NO PART OF THIS DOO<br>OSED TO A THIRD PARTY | WITHOUT    | Y                |
| THE PRIO<br>DATE |          | R WRITTEN CONSENT OF<br>DRAWN BY                | CHECKED BY |                  |
| 07/05/17         |          | JR                                              | DWV        |                  |
|                  |          | DESCRIPTION                                     |            |                  |
| PR               | E-EN     | GINEERED C                                      | ABIN       | ΕT               |
|                  | BEN      | ICH - STANE                                     | DARD       |                  |
|                  |          | (2) DRAWERS                                     |            |                  |
|                  | (16)     | ) COMPARTMEN                                    | TS         |                  |
| SHEET            |          | DRAWING NUMBER                                  |            |                  |
|                  |          | DRAWING NUMBER                                  |            | REV              |
|                  | 3.       | 53030100                                        | 5          | rev<br>1         |