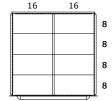

| PR               | E-EN     | GINEERED C                                      | ABIN       | ΕT               |
|                  | BEN      | ICH - STANE                                     | DARD       |                  |
|                  |          | (2) DRAWERS                                     |            |                  |
|                  | (16)     | ) COMPARTMEN                                    | TS         |                  |
| SHEET            |          | DRAWING NUMBER                                  |            |                  |
|                  |          | DRAWING NUMBER                                  |            | REV              |
|                  | 3.       | 53030100                                        | 5          | rev<br>1         |



DRAWER LAYOUT "0D" 8 COMPARTMENTS