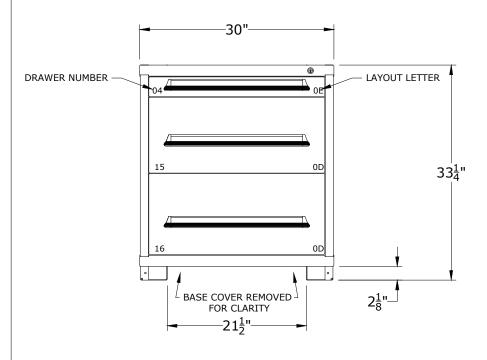

## \*OTHER LOCK OPTIONS AVAILABLE, CONTACT FOR DETAILS

| DRAWER NUMBER | 04   | 05 | 06      | 07   | 08                | 09   | 10 | 11                              | 12   | 13           | 14    | 15      | 16                | 17    | 18    |
|---------------|------|----|---------|------|-------------------|------|----|---------------------------------|------|--------------|-------|---------|-------------------|-------|-------|
| USABLE HEIGHT | 2 ½" | 3" | 3 7/8 " | 4 ½" | 5 <sup>3</sup> 8" | 6 ½" | 7" | 7 <sup>3</sup> / <sub>4</sub> " | 8 ½" | 9 <u>3</u> " | 10 ½" | 10 7/8" | $11\frac{3}{4}$ " | 12 ½" | 13 ½" |

DRAWER LAYOUT "0E"

24 COMPARTMENTS

DRAWER LAYOUT "0D"

8 COMPARTMENTS

P.O. Box 671 AURORA, IL 60507-0671 PHONE: 800-323-0082 www.lyonworkspace.com

NOTICE: THIS DOCUMENT IS CONFIDENTIAL AND PROPRIETARY, NO PART OF THIS DOCUMENT MAY BE DISCLOSED TO A THIRD PARTY WITHOUT THE PRIOR WRITTEN CONSENT OF LYON LLC

## PRE-ENGINEERED CABINET BENCH - STANDARD

(3) DRAWERS

(40) COMPARTMENTS

| SHEET | DRAWING NUMBER | REV |
|-------|----------------|-----|
|       | 3530301009     | 1   |