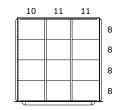

N35303010100N = NO LOCKING SYSTEM / NO LAYOUTS

N3530301010IN = NO LOCKING SYSTEM / LAYOUTS FACTORY INSTALLED

DRAWER LAYOUT "0D"

8 COMPARTMENTS

DRAWER LAYOUT "0L"

12 COMPARTMENTS

DRAWER LAYOUT "0P"

16 COMPARTMENTS