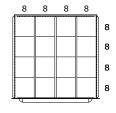

N35303010100N = NO LOCKING SYSTEM / NO LAYOUTS

N3530301010IN = NO LOCKING SYSTEM / LAYOUTS FACTORY INSTALLED

DRAWER LAYOUT "0D"

8 COMPARTMENTS

DRAWER LAYOUT "0L"

12 COMPARTMENTS

DRAWER LAYOUT "0P"

16 COMPARTMENTS