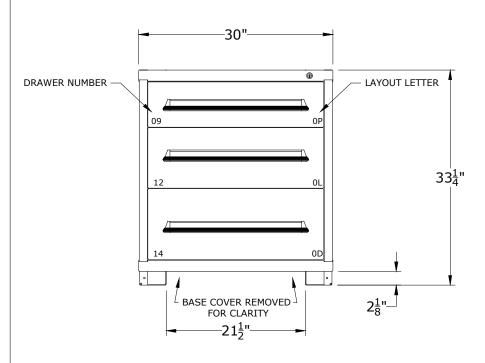

| DATE     | DRAWN BY | CHECKED B |
|----------|----------|-----------|
| 07/05/17 | JR       | DWV       |

DESCRIPTION

PRE-ENGINEERED CABINET BENCH - STANDARD

(3) DRAWERS

(36) COMPARTMENTS

| l     |                |     |
|-------|----------------|-----|
| SHEET | DRAWING NUMBER | REV |
|       | 3530301010     | 1   |

CABINET DEPTH @ 28-1/4" w/ FULL EXTENSION, 450Lb. CAPACITY DRAWERS EACH @ 25-1/8"W x 25-1/8"D USABLE