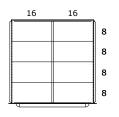

N35303010100N = NO LOCKING SYSTEM / NO LAYOUTS

N3530301010IN = NO LOCKING SYSTEM / LAYOUTS FACTORY INSTALLED

DRAWER LAYOUT "0D"

8 COMPARTMENTS

DRAWER LAYOUT "0L"

12 COMPARTMENTS

DRAWER LAYOUT "0P"

16 COMPARTMENTS