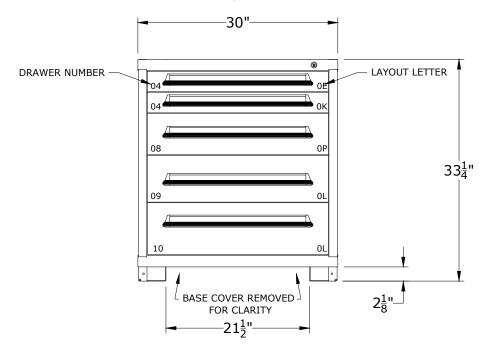

DRAWN BY

06-26-17

CHECKED BY DWV

DESCRIPTION

PRE-ENGINEERED CABINET **BENCH - STANDARD** (5) DRAWERS (84) COMPARTMENTS

SHEET DRAWING NUMBER REV 3530301028

## \*OTHER LOCK OPTIONS AVAILABLE, CONTACT FOR DETAILS

| DRAWER NUMBER | 04   | 05 | 06      | 07               | 08                              | 09   | 10 | 11               | 12   | 13                              | 14    | 15                               | 16                | 17    | 18    |
|---------------|------|----|---------|------------------|---------------------------------|------|----|------------------|------|---------------------------------|-------|----------------------------------|-------------------|-------|-------|
| USABLE HEIGHT | 2 ½" | 3" | 3 7/8 " | 4 <del>5</del> " | 5 <sup>3</sup> / <sub>8</sub> " | 6 ½" | 7" | 7 <del>3</del> " | 8 ½" | 9 <sup>3</sup> / <sub>8</sub> " | 10 ½" | 10 <sup>7</sup> / <sub>8</sub> " | $11\frac{3}{4}$ " | 12 ½" | 13 ½" |