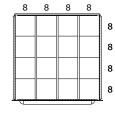

## 8 5 5 5 5 6

DRAWER LAYOUT "0E"

24 COMPARTMENTS

DRAWER LAYOUT "0L"

12 COMPARTMENTS

DRAWER LAYOUT "0P"

16 COMPARTMENTS

DRAWER LAYOUT "0K"