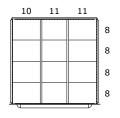

## 8 5 5 5 5 6

DRAWER LAYOUT "0E"

24 COMPARTMENTS

DRAWER LAYOUT "0L"

12 COMPARTMENTS

DRAWER LAYOUT "0P"

16 COMPARTMENTS

DRAWER LAYOUT "0K"