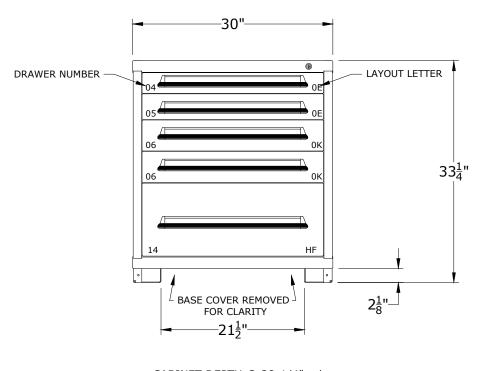

8

CABINET DEPTH @ 28-1/4" w/ FULL EXTENSION, 450Lb. CAPACITY DRAWERS EACH @ 25-1/8"W x 25-1/8"D USABLE

| *OTHER LOCK OPTIONS AVAILABLE, CONTACT FOR DETAILS |
|----------------------------------------------------|
|----------------------------------------------------|

| DRAWER NUMBER | 04            | 05 | 06                              | 07               | 08           | 09           | 10 | 11           | 12           | 13           | 14               | 15                               | 16               | 17                               | 18                               |
|---------------|---------------|----|---------------------------------|------------------|--------------|--------------|----|--------------|--------------|--------------|------------------|----------------------------------|------------------|----------------------------------|----------------------------------|
| USABLE HEIGHT | 2 <u>1</u> 4" | 3" | 3 <sup>7</sup> / <sub>8</sub> " | 4 <del>5</del> " | 5 <u>3</u> " | 6 <u>1</u> " | 7" | 7 <u>3</u> " | 8 <u>1</u> " | 9 <u>3</u> " | $10\frac{1}{8}"$ | 10 <sup>7</sup> / <sub>8</sub> " | $11\frac{3}{4}"$ | 12 <sup>1</sup> / <sub>2</sub> " | 13 <sup>1</sup> / <sub>4</sub> " |