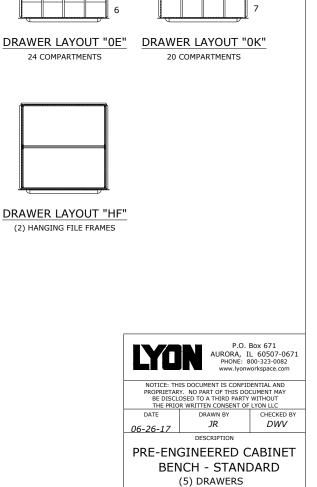

| DIMENSION (CLEAR) |   | 2 <sup><u>11</u></sup> / <sub>16</sub> " |   | 4 <sup>1</sup> / <sub>4</sub> " | 5 <u>1</u> " | 5 <u>7</u> " | 6 <u>11</u> " | 7 <u>1</u> " | 8 <u>1</u> " | 9 <u>1</u> " | 9 <u>7</u> " | $10\frac{11}{16}"$ |    | 12 <sup>1</sup> / <sub>4</sub> " |  |

## PART NUMBER OPTIONS;

S35303010290L = SINGLE DRAWER ACCESS / NO LAYOUTS S3530301029IL = SINGLE DRAWER ACCESS / LAYOUTS FACTORY INSTALLED M35303010290L = MULTIPLE DRAWER ACCESS / NO LAYOUTS M3530301029IL = MULTIPLE DRAWER ACCESS / LAYOUTS FACTORY INSTALLED N35303010290N = NO LOCKING SYSTEM / NO LAYOUTS N3530301029IN = NO LOCKING SYSTEM / LAYOUTS FACTORY INSTALLED





SHEET

(90) COMPARTMENTS

DRAWING NUMBER

3530301029

REV

1

8 8 8 8

6

6

6

8 8 8

6

5

5

5

5

8

CABINET DEPTH @ 28-1/4" w/ FULL EXTENSION, 450Lb. CAPACITY DRAWERS EACH @ 25-1/8"W x 25-1/8"D USABLE

| *OTHER LOCK OPTIONS AVAILABLE, CONTACT FOR DETAILS |
|----------------------------------------------------|
|----------------------------------------------------|

| DRAWER NUMBER | 04            | 05 | 06                              | 07               | 08           | 09           | 10 | 11           | 12           | 13           | 14               | 15                               | 16               | 17                               | 18                               |
|---------------|---------------|----|---------------------------------|------------------|--------------|----