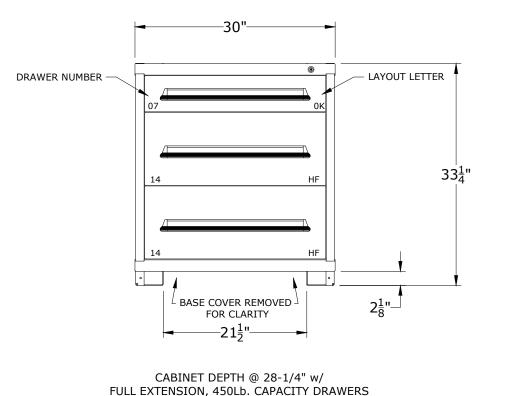

DRAWER LAYOUT "OK" 20 COMPARTMENTS

DRAWER LAYOUT "HF" (2) HANGING FILE FRAMES

| *OTHER LOCK |            | CONTACT |             |
|-------------|------------|---------|-------------|
|             | AVAILADLE, | CUNTACT | FUR DETAILS |

| DRAWER NUMBER | 04           | 05 | 06                              | 07               | 08           | 09           | 10 | 11           | 12           | 13           | 14                | 15                               | 16               | 17            | 18            |
|---------------|--------------|----|---------------------------------|------------------|--------------|--------------|----|--------------|--------------|--------------|-------------------|----------------------------------|------------------|---------------|---------------|
| USABLE HEIGHT | 2 <u>1</u> " | 3" | 3 <sup>7</sup> / <sub>8</sub> " | 4 <del>5</del> " | 5 <u>3</u> " | 6 <u>1</u> " | 7" | 7 <u>3</u> " | 8 <u>1</u> " | 9 <u>3</u> " | $10 \frac{1}{8}"$ | 10 <sup>7</sup> / <sub>8</sub> " | $11\frac{3}{4}"$ | 12 <u>1</u> " | 13 <u>1</u> " |