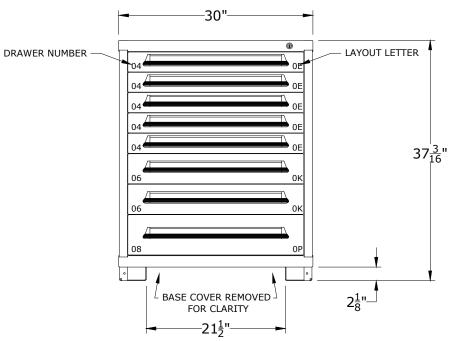

DESCRIPTION

PRE-ENGINEERED CABINET MID RANGE - STANDARD

(8) DRAWERS (176) COMPARTMENTS

| SHEET | DRAWING NUMBER | REV |
|-------|----------------|-----|
|       | 403030000A     | 1   |