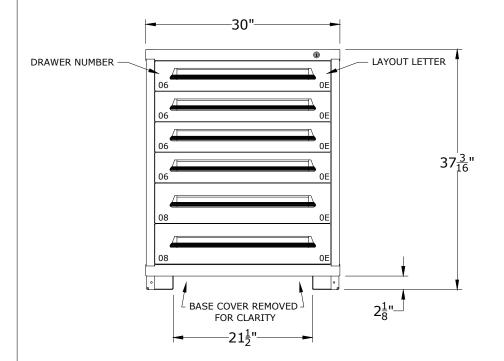

## CABINET DEPTH @ 28-1/4" w/ FULL EXTENSION, 450Lb. CAPACITY DRAWERS EACH @ 25-1/8"W x 25-1/8"D USABLE

\*OTHER LOCK OPTIONS AVAILABLE, CONTACT FOR DETAILS

| DRAWER NUMBER | 04           | 05 | 06                  | 07               | 08           | 09           | 10 | 11           | 12           | 13           | 14            | 15                               | 16               | 17            | 18            |
|---------------|--------------|----|---------------------|------------------|--------------|--------------|----|--------------|--------------|--------------|---------------|----------------------------------|------------------|---------------|---------------|
| USABLE HEIGHT | 2 <u>1</u> " | 3" | 3 <del>7</del> /8 " | 4 <del>5</del> " | 5 <u>3</u> " | 6 <u>1</u> " | 7" | 7 <u>3</u> " | 8 <u>1</u> " | 9 <u>3</u> " | 10 <u>1</u> " | 10 <sup>7</sup> / <sub>8</sub> " | $11\frac{3}{4}"$ | 12 <u>1</u> " | 13 <u>1</u> " |