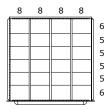

CT FOR DETAILS

| DRAWER NUMBER | 04           | 05 | 06                  | 07               | 08           | 09           | 10 | 11           | 12           | 13           | 14            | 15                               | 16               | 17            | 18            |
|---------------|--------------|----|---------------------|------------------|--------------|--------------|----|--------------|--------------|--------------|---------------|----------------------------------|------------------|---------------|---------------|
| USABLE HEIGHT | 2 <u>1</u> " | 3" | 3 <del>7</del> /8 " | 4 <del>5</del> " | 5 <u>3</u> " | 6 <u>1</u> " | 7" | 7 <u>3</u> " | 8 <u>1</u> " | 9 <u>3</u> " | 10 <u>1</u> " | 10 <sup>7</sup> / <sub>8</sub> " | $11\frac{3}{4}"$ | 12 <u>1</u> " | 13 <u>1</u> " |



DRAWER LAYOUT "0E" 24 COMPARTMENTS