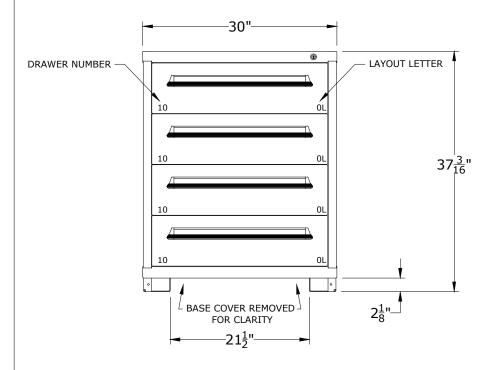

N40303010040N = NO LOCKING SYSTEM / NO LAYOUTS

N4030301004IN = NO LOCKING SYSTEM / LAYOUTS FACTORY INSTALLED

CABINET DEPTH @ 28-1/4" w/ FULL EXTENSION, 450Lb. CAPACITY DRAWERS EACH @ 25-1/8"W x 25-1/8"D USABLE

DRAWER LAYOUT "0L"
12 COMPARTMENTS

P.O. Box 671 AURORA, IL 60507-0671 PHONE: 800-323-0082 www.lyonworkspace.com

NOTICE: THIS DOCUMENT IS CONFIDENTIAL AND PROPRIETARY. NO PART OF THIS DOCUMENT MAY SIGNATURE OF A THIRD PARTY WITHOUT THE PRIOR WRITTEN CONSENT OF LYON LLC

 DATE
 DRAWN BY
 CHECKED B

 07/06/17
 JR
 DWV

DESCRIPTION

PRE-ENGINEERED CABINET MID RANGE - STANDARD

(4) DRAWERS (48) COMPARTMENTS