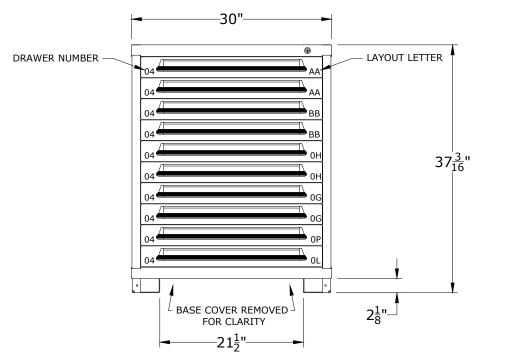

## CABINET DEPTH @ 28-1/4" w/ FULL EXTENSION, 450Lb. CAPACITY DRAWERS EACH @ 25-1/8"W x 25-1/8"D USABLE

\*OTHER LOCK OPTIONS AVAILABLE, CONTACT FOR DETAILS

| DRAWER NUMBER | 04           | 05 | 06                              | 07               | 08           | 09           | 10 | 11           | 12           | 13           | 14            | 15                               | 16               | 17            | 18                               |
|---------------|--------------|----|---------------------------------|------------------|--------------|--------------|----|--------------|--------------|--------------|---------------|----------------------------------|------------------|---------------|----------------------------------|
| USABLE HEIGHT | 2 <u>1</u> " | 3" | 3 <sup>7</sup> / <sub>8</sub> " | 4 <del>5</del> " | 5 <u>3</u> " | 6 <u>1</u> " | 7" | 7 <u>3</u> " | 8 <u>1</u> " | 9 <u>3</u> " | 10 <u>1</u> " | 10 <sup>Z</sup> / <sub>8</sub> " | $11\frac{3}{4}"$ | 12 <u>1</u> " | 13 <sup>1</sup> / <sub>4</sub> " |