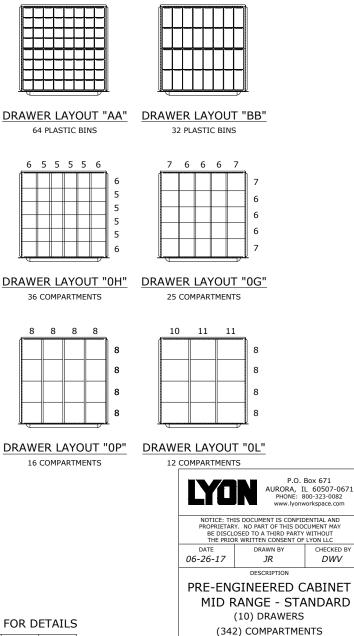

## PART NUMBER OPTIONS;

\$40303010100L = SINGLE DRAWER ACCESS / NO LAYOUTS \$4030301010IL = SINGLE DRAWER ACCESS / LAYOUTS FACTORY INSTALLED M40303010100L = MULTIPLE DRAWER ACCESS / NO LAYOUTS M4030301010IL = MULTIPLE DRAWER ACCESS / LAYOUTS FACTORY INSTALLED N40303010100N = NO LOCKING SYSTEM / NO LAYOUTS N4030301010IN = NO LOCKING SYSTEM / LAYOUTS FACTORY INSTALLED