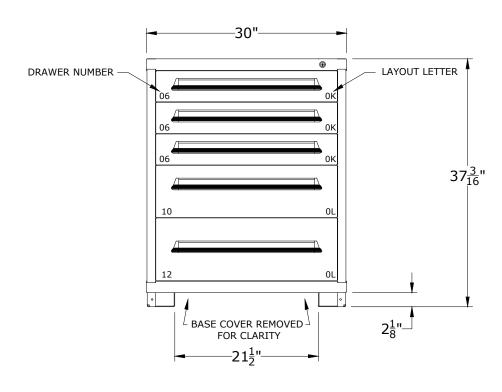

| COMPARTMENT SIZE  | 3     | 4                   | 5    | 6    | 7    | 8    | 9             | 10   | 11   | 12           | 13               | 14        | 15                | 16    |
|-------------------|-------|---------------------|------|------|------|------|---------------|------|------|--------------|------------------|-----------|-------------------|-------|
| DIMENSION (CLEAR) | 1 7 " | 2 <del>11</del> 16" | 3 ½" | 4 ½" | 5 ½" | 5 ½" | 6 <u>11</u> " | 7 ½" | 8 ½" | 9 <u>1</u> " | 9 <del>7</del> " | 10 11/16" | $11\frac{1}{2}$ " | 12 ½" |

## PART NUMBER OPTIONS;

**S40303010120L** = SINGLE DRAWER ACCESS / NO LAYOUTS

**S4030301012IL** = SINGLE DRAWER ACCESS / LAYOUTS FACTORY INSTALLED

**M40303010120L** = MULTIPLE DRAWER ACCESS / NO LAYOUTS

M4030301012IL = MULTIPLE DRAWER ACCESS / LAYOUTS FACTORY INSTALLED

N40303010120N = NO LOCKING SYSTEM / NO LAYOUTS

N4030301012IN = NO LOCKING SYSTEM / LAYOUTS FACTORY INSTALLED

CABINET DEPTH @ 28-1/4" w/ FULL EXTENSION, 450Lb. CAPACITY DRAWERS EACH @ 25-1/8"W x 25-1/8"D USABLE

## \*OTHER LOCK OPTIONS AVAILABLE, CONTACT FOR DETAILS

| DRAWER NUMBER | 04   | 05 | 06      | 07   | 08                              | 09   | 10 | 11               | 12   | 13           | 14    | 15                               | 16                | 17    | 18    |
|---------------|------|----|---------|------|---------------------------------|------|----|------------------|------|--------------|-------|----------------------------------|-------------------|-------|-------|
| USABLE HEIGHT | 2 ½" | 3" | 3 7/8 " | 4 ½" | 5 <sup>3</sup> / <sub>8</sub> " | 6 ½" | 7" | 7 <del>3</del> " | 8 ½" | 9 <u>3</u> " | 10 ½" | 10 <sup>7</sup> / <sub>8</sub> " | $11\frac{3}{4}$ " | 12 ½" | 13 ½" |

8 8

DRAWER LAYOUT "0L" 12 COMPARTMENTS

DRAWER LAYOUT "0K" 20 COMPARTMENTS

P.O. Box 671 AURORA, IL 60507-0671

NOTICE: THIS DOCUMENT IS CONFIDENTIAL AND PROPRIETARY. NO PART OF THIS DOCUMENT MAY BE DISCLOSED TO A THIRD PARTY WITHOUT THE PRIOR WRITTEN CONSENT OF LYON LLC

DRAWN BY CHECKED BY 06-26-17 DWV

DESCRIPTION

PRE-ENGINEERED CABINET MID RANGE - STANDARD (5) DRAWERS

(84) COMPARTMENTS

| SHEET | DRAWING NUMBER | REV |  |
|-------|----------------|-----|--|
|       | 4030301012     | 1   |  |