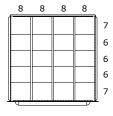

SYSTEM / LAYOUTS FACTORY INSTALLED



CABINET DEPTH @ 28-1/4" w/ FULL EXTENSION, 450Lb. CAPACITY DRAWERS EACH @ 25-1/8"W  $\times$  25-1/8"D USABLE

## \*OTHER LOCK OPTIONS AVAILABLE, CONTACT FOR DETAILS

| DRAWER NUMBER | 04   | 05 | 06      | 07   | 08               | 09   | 10 | 11               | 12   | 13           | 14    | 15                               | 16                | 17    | 18    |
|---------------|------|----|---------|------|------------------|------|----|------------------|------|--------------|-------|----------------------------------|-------------------|-------|-------|
| USABLE HEIGHT | 2 ½" | 3" | 3 7/8 " | 4 ½" | 5 <del>3</del> " | 6 ½" | 7" | 7 <del>3</del> " | 8 ½" | 9 <u>3</u> " | 10 ½" | 10 <sup>7</sup> / <sub>8</sub> " | $11\frac{3}{4}$ " | 12 ½" | 13 ½" |



## DRAWER LAYOUT "0K"

20 COMPARTMENTS



## DRAWER LAYOUT "HF"

(2) HANGING FILE FRAMES



P.O. Box 671 AURORA, IL 60507-0671 PHONE: 800-323-0082 www.lyonworkspace.com

NOTICE: THIS DOCUMENT IS CONFIDENTIAL AND PROPRIETARY. NO PART OF THIS DOCUMENT MAY BE DISCLOSED TO A THIRD PARTY WITHOUT THE PRIOR WRITTEN CONSENT OF LYON LLC

DESCRIPTION

PRE-ENGINEERED CABINET

MID RANGE - STANDARD
(4) DRAWERS

(44) COMPARTMENTS

| SHEET | DRAWING NUMBER | REV |  |
|-------|----------------|-----|--|
|       | 4030301014     | 1   |  |