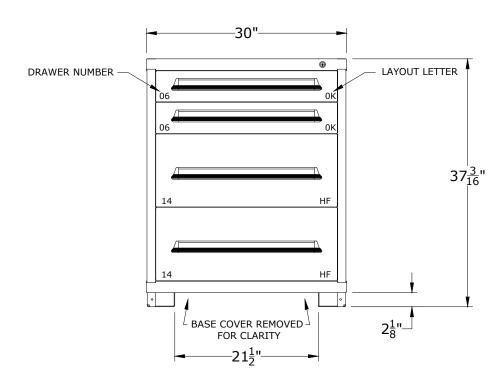

| COMPARTMENT SIZE  | 3    | 4                   | 5    | 6    | 7            | 8    | 9             | 10   | 11   | 12           | 13               | 14        | 15                | 16    |
|-------------------|------|---------------------|------|------|--------------|------|---------------|------|------|--------------|------------------|-----------|-------------------|-------|
| DIMENSION (CLEAR) | 1 ½" | 2 <del>11</del> 16" | 3 ½" | 4 ½" | 5 <u>1</u> " | 5 ½" | 6 <u>11</u> " | 7 ½" | 8 ½" | 9 <u>1</u> " | 9 <del>7</del> " | 10 11/16" | $11\frac{1}{2}$ " | 12 ½" |

N40303010140N = NO LOCKING SYSTEM / NO LAYOUTS

N4030301014IN = NO LOCKING SYSTEM / LAYOUTS FACTORY INSTALLED

CABINET DEPTH @ 28-1/4" w/ FULL EXTENSION, 450Lb. CAPACITY DRAWERS EACH @ 25-1/8"W  $\times$  25-1/8"D USABLE

## \*OTHER LOCK OPTIONS AVAILABLE, CONTACT FOR DETAILS

| DRAWER NUMBER | 04   | 05 | 06      | 07   | 08               | 09   | 10 | 11               | 12   | 13           | 14    | 15                               | 16                | 17    | 18    |
|---------------|------|----|---------|------|------------------|------|----|------------------|------|--------------|-------|----------------------------------|-------------------|-------|-------|
| USABLE HEIGHT | 2 ½" | 3" | 3 7/8 " | 4 ½" | 5 <del>3</del> " | 6 ½" | 7" | 7 <del>3</del> " | 8 ½" | 9 <u>3</u> " | 10 ½" | 10 <sup>7</sup> / <sub>8</sub> " | $11\frac{3}{4}$ " | 12 ½" | 13 ½" |