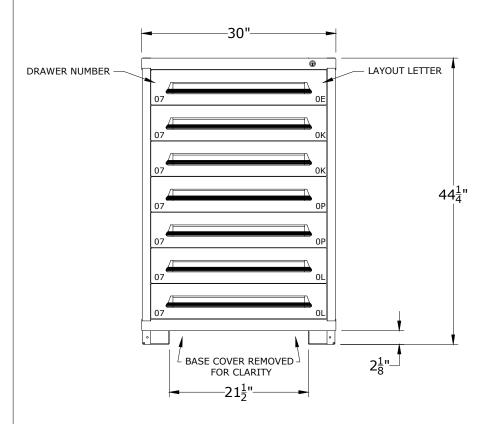

N49303010060N = NO LOCKING SYSTEM / NO LAYOUTS

N4930301006IN = NO LOCKING SYSTEM / LAYOUTS FACTORY INSTALLED

CABINET DEPTH @ 28-1/4" w/ FULL EXTENSION, 450Lb. CAPACITY DRAWERS EACH @ 25-1/8"W x 25-1/8"D USABLE

## \*OTHER LOCK OPTIONS AVAILABLE, CONTACT FOR DETAILS

| DRAWER NUMBER | 04   | 05 | 06      | 07   | 08                | 09   | 10 | 11               | 12   | 13   | 14    | 15                               | 16                | 17    | 18    |
|---------------|------|----|---------|------|-------------------|------|----|------------------|------|------|-------|----------------------------------|-------------------|-------|-------|
| USABLE HEIGHT | 2 ½" | 3" | 3 7/8 " | 4 5" | 5 <sup>3</sup> 8" | 6 ½" | 7" | 7 <sup>3</sup> " | 8 ½" | 9 3" | 10 ½" | 10 <sup>7</sup> / <sub>8</sub> " | $11\frac{3}{4}$ " | 12 ½" | 13 ½" |

## PRE-ENGINEERED CABINET COUNTER - STANDARD

(7) DRAWERS
(120) COMPARTMENTS

| SHEET | DRAWING NUMBER | REV |
|-------|----------------|-----|
|       | 4930301006     | 1   |