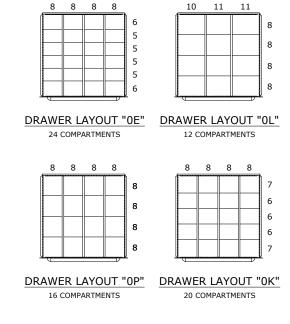

| COMPARTMENT SIZE  | 3     | 4                 | 5    | 6    | 7    | 8    | 9             | 10   | 11   | 12           | 13               | 14    | 15                | 16    |
|-------------------|-------|-------------------|------|------|------|------|---------------|------|------|--------------|------------------|-------|-------------------|-------|
| DIMENSION (CLEAR) | 1 78" | 2 <del>11</del> " | 3 ½" | 4 ½" | 5 ½" | 5 ½" | 6 <u>11</u> " | 7 ½" | 8 ½" | 9 <u>1</u> " | 9 <del>7</del> " | 10 ½" | $11\frac{1}{2}$ " | 12 ½" |

## PRE-ENGINEERED CABINET COUNTER - STANDARD

(7) DRAWERS
(120) COMPARTMENTS

| SHEET | DRAWING NUMBER | REV |
|-------|----------------|-----|
|       | 4930301006     | 1   |