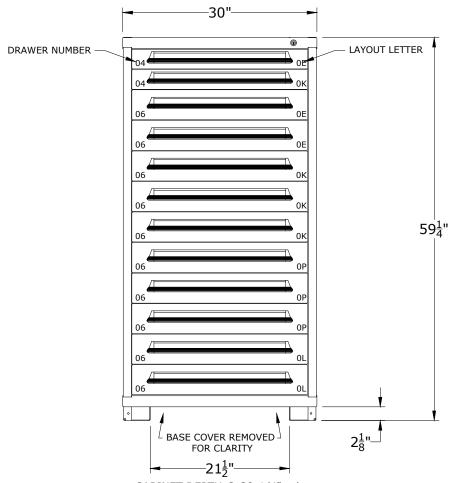

## \*OTHER LOCK OPTIONS AVAILABLE, CONTACT FOR DETAILS

| DRAWER NUMBER | 04   | 05 | 06      | 07   | 08                              | 09   | 10 | 11                              | 12   | 13           | 14    | 15      | 16                | 17    | 18    |
|---------------|------|----|---------|------|---------------------------------|------|----|---------------------------------|------|--------------|-------|---------|-------------------|-------|-------|
| USABLE HEIGHT | 2 ½" | 3" | 3 7/8 " | 4 ½" | 5 <sup>3</sup> / <sub>8</sub> " | 6 ½" | 7" | 7 <sup>3</sup> / <sub>4</sub> " | 8 ½" | 9 <u>3</u> " | 10 ½" | 10 7/8" | $11\frac{3}{4}$ " | 12 ½" | 13 ½" |

DRAWER LAYOUT "0E"

24 COMPARTMENTS

DRAWER LAYOUT "0L"

12 COMPARTMENTS

DRAWER LAYOUT "0P"

16 COMPARTMENTS

DRAWER LAYOUT "0K"

20 COMPARTMENTS

DATE DRAWN BY 07-13-17 JR

DESCRIPTION

PRE-ENGINEERED CABINET EYE LEVEL - STANDARD

> (12) DRAWERS (224) COMPARTMENTS

| l .   |                |     |
|-------|----------------|-----|
| SHEET | DRAWING NUMBER | REV |
|       | 6830301004     | 1   |