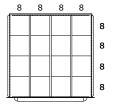

DRAWER LAYOUT "0E"

24 COMPARTMENTS

DRAWER LAYOUT "0L"

12 COMPARTMENTS

DRAWER LAYOUT "0P"

16 COMPARTMENTS

DRAWER LAYOUT "0K"

20 COMPARTMENTS