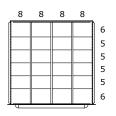

DRAWER LAYOUT "0E"

24 COMPARTMENTS

DRAWER LAYOUT "0L"

12 COMPARTMENTS

DRAWER LAYOUT "0P"

16 COMPARTMENTS

DRAWER LAYOUT "0K"

20 COMPARTMENTS