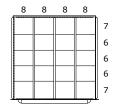

DRAWER LAYOUT "0E"

24 COMPARTMENTS

DRAWER LAYOUT "0L"

12 COMPARTMENTS

DRAWER LAYOUT "0P"

16 COMPARTMENTS

DRAWER LAYOUT "0K"

20 COMPARTMENTS