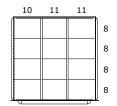

DRAWER LAYOUT "0E"

24 COMPARTMENTS

DRAWER LAYOUT "0L"

12 COMPARTMENTS

DRAWER LAYOUT "0P"

16 COMPARTMENTS

DRAWER LAYOUT "0K"

20 COMPARTMENTS