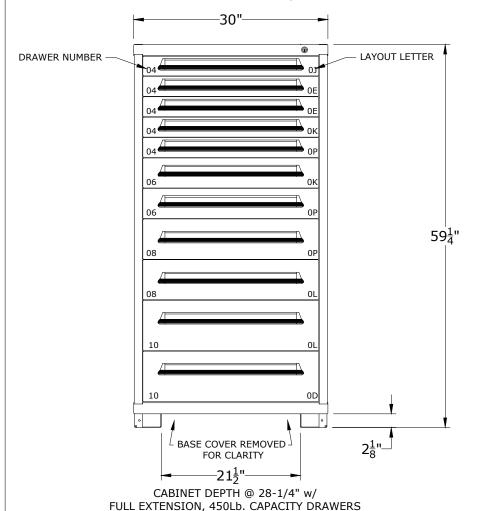

EACH @ 25-1/8"W x 25-1/8"D USABLE

SHEET

DRAWING NUMBER

6830301007

REV

1

| DRAWER NUMBER | 04           | 05 | 06                              | 07                              | 08           | 09           | 10 | 11           | 12           | 13           | 14                               | 15                               | 16               | 17    | 18            |
|---------------|--------------|----|---------------------------------|---------------------------------|--------------|--------------|----|--------------|--------------|--------------|----------------------------------|----------------------------------|------------------|-------|---------------|
| USABLE HEIGHT | 2 <u>1</u> " | 3" | 3 <sup>7</sup> / <sub>8</sub> " | 4 <sup>5</sup> / <sub>8</sub> " | 5 <u></u> 3" | 6 <u>1</u> " | 7" | 7 <u>3</u> " | 8 <u>1</u> " | 9 <u>3</u> " | 10 <sup>1</sup> / <sub>8</sub> " | 10 <sup>Z</sup> / <sub>8</sub> " | $11\frac{3}{4}"$ | 12 ½" | 13 <u>1</u> " |