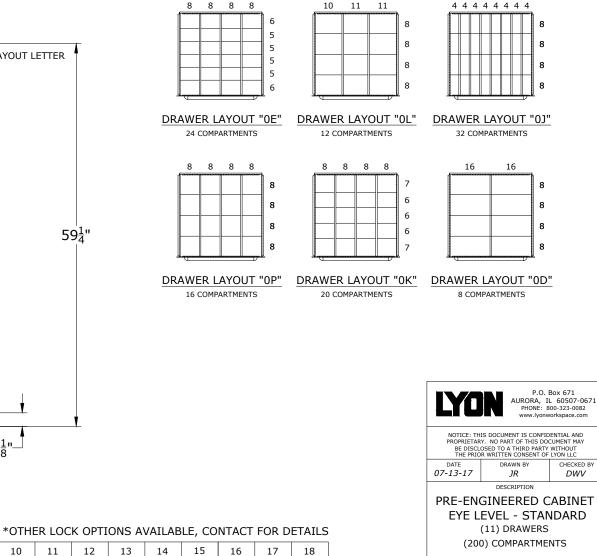

|                      | COMPARTMENT SIZE  | 3                | 4             | 5            | 6            | 7            | 8                               | 9             | 10           | 11           | 12           | 13                | 14                   | 15               | 16            |
|----------------------|-------------------|------------------|---------------|--------------|--------------|--------------|---------------------------------|---------------|--------------|--------------|--------------|-------------------|----------------------|------------------|---------------|
| PART NUMBER OPTIONS; | DIMENSION (CLEAR) | 1 <del>7</del> " | 2 <u>11</u> " | 3 <u>1</u> " | 4 <u>1</u> " | 5 <u>1</u> " | 5 <sup>7</sup> / <sub>8</sub> " | 6 <u>11</u> " | 7 <u>1</u> " | 8 <u>1</u> " | 9 <u>1</u> " | 9 <del>7</del> 8" | $10 \frac{11}{16}$ " | $11\frac{1}{2}"$ | 12 <u>1</u> " |

EACH @ 25-1/8"W x 25-1/8"D USABLE

SHEET

DRAWING NUMBER

6830301007

REV

1

| DRAWER NUMBER | 04           | 05 | 06                              | 07                              | 08           | 09           | 10 | 11           | 12           | 13           | 14                               | 15                               | 16               | 17    | 18            |
|---------------|--------------|----|---------------------------------|---------------------------------|--------------|--------------|----|--------------|--------------|--------------|----------------------------------|----------------------------------|------------------|-------|---------------|
| USABLE HEIGHT | 2 <u>1</u> " | 3" | 3 <sup>7</sup> / <sub>8</sub> " | 4 <sup>5</sup> / <sub>8</sub> " | 5 <u></u> 3" | 6 <u>1</u> " | 7" | 7 <u>3</u> " | 8 <u>1</u> " | 9 <u>3</u> " | 10 <sup>1</sup> / <sub>8</sub> " | 10 <sup>Z</sup> / <sub>8</sub> " | $11\frac{3}{4}"$ | 12 ½" | 13 <u>1</u> " |