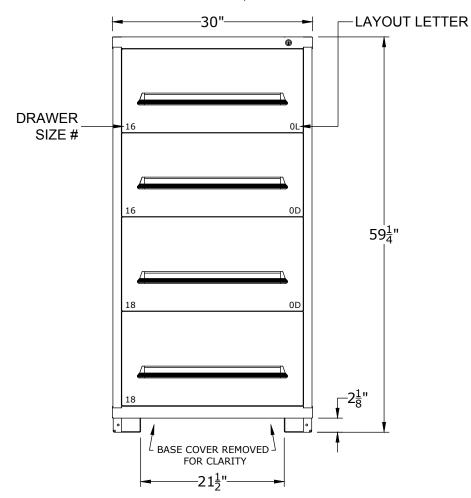

DESCRIPTION

PRE-ENGINEERED CABINET EYE-LEVEL - STANDARD (4) DRAWERS

(4) DRAWERS (29) COMPARTMENTS

| SHEET | DRAWING NUMBER | REV |
|-------|----------------|-----|
| 1     | 6830301018     | 1   |

## CABINET DEPTH @ 28-1/4" W/ FULL EXTENSION, 400Lb. CAPACITY DRAWERS EACH @ 25-1/8"W x 25-1/8"D USABLE