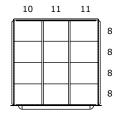

N68303010180N = NO LOCKING SYSTEM / NO LAYOUTS

N6830301018IN = NO LOCKING SYSTEM / LAYOUTS FACTORY INSTALLED

DRAWER LAYOUT "0L"

12 COMPARTMENTS

DRAWER LAYOUT "0D" 8 COMPARTMENTS

LYON

P.O. Box 671 AURORA, IL 60507-0671 PHONE: 800-323-0082