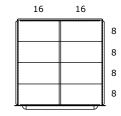

N68303010180N = NO LOCKING SYSTEM / NO LAYOUTS

N6830301018IN = NO LOCKING SYSTEM / LAYOUTS FACTORY INSTALLED

DRAWER LAYOUT "0L"

12 COMPARTMENTS

DRAWER LAYOUT "0D" 8 COMPARTMENTS

LYON

P.O. Box 671 AURORA, IL 60507-0671 PHONE: 800-323-0082