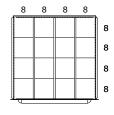

N68303010190N = NO LOCKING SYSTEM / NO LAYOUTS

N6830301019IN = NO LOCKING SYSTEM / LAYOUTS FACTORY INSTALLED

DRAWER LAYOUT "0E"

24 COMPARTMENTS

DRAWER LAYOUT "0L"

12 COMPARTMENTS

DRAWER LAYOUT "0P"

16 COMPARTMENTS