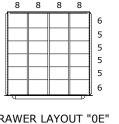

N68303010190N = NO LOCKING SYSTEM / NO LAYOUTS

N6830301019IN = NO LOCKING SYSTEM / LAYOUTS FACTORY INSTALLED

DRAWER LAYOUT "0E"

24 COMPARTMENTS

DRAWER LAYOUT "0L"

12 COMPARTMENTS

DRAWER LAYOUT "0P"

16 COMPARTMENTS