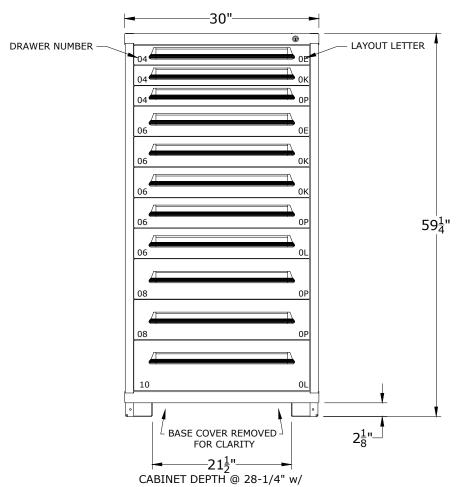

DATE 07-13-17 DRAWN BY JR

CHECKED BY DWV

DESCRIPTION

PRE-ENGINEERED CABINET EYE LEVEL - STANDARD

> (11) DRAWERS (192) COMPARTMENTS

SHEET DRAWING NUMBER REV 6830301019 1

FULL EXTENSION, 450Lb. CAPACITY DRAWERS EACH @ 25-1/8"W x 25-1/8"D USABLE