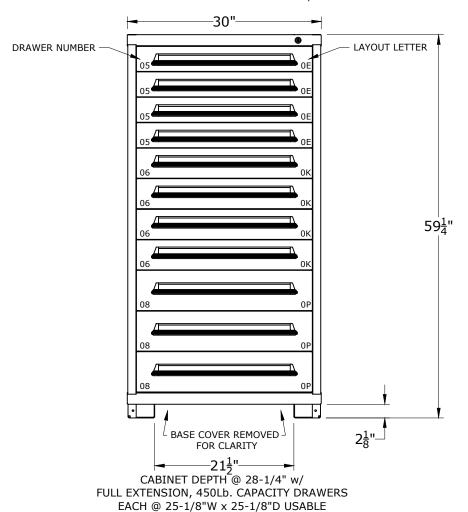

| DATE     | DRAWN BY | CHECKED E |
|----------|----------|-----------|
| 06-26-17 | JR       | DWV       |

DESCRIPTION

PRE-ENGINEERED CABINET EYE LEVEL - STANDARD

(11) DRAWERS

(224) COMPARTMENTS

| SHEET | DRAWING NUMBER | REV |
|-------|----------------|-----|
|       | 6830301026     | 1   |

\*OTHER LOCK OPTIONS AVAILABLE, CONTACT FOR DETAILS

| DRAWER NUMBER | 04   | 05 | 06               | 07   | 08               | 09   | 10 | 11               | 12   | 13           | 14    | 15                               | 16                | 17    | 18    |
|---------------|------|----|------------------|------|------------------|------|----|------------------|------|--------------|-------|----------------------------------|-------------------|-------|-------|
| USABLE HEIGHT | 2 ½" | 3" | 3 <del>7</del> " | 4 ½" | 5 <del>3</del> " | 6 ½" | 7" | 7 <del>3</del> " | 8 ½" | 9 <u>3</u> " | 10 ½" | 10 <sup>7</sup> / <sub>8</sub> " | $11\frac{3}{4}$ " | 12 ½" | 13 ½" |