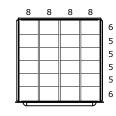

N68303010260N = NO LOCKING SYSTEM / NO LAYOUTS

N6830301026IN = NO LOCKING SYSTEM / LAYOUTS FACTORY INSTALLED

DRAWER LAYOUT "0P"

16 COMPARTMENTS

DRAWER LAYOUT "0K"

20 COMPARTMENTS

DRAWER LAYOUT "0E"

24 COMPARTMENTS