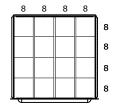

N68303010260N = NO LOCKING SYSTEM / NO LAYOUTS

N6830301026IN = NO LOCKING SYSTEM / LAYOUTS FACTORY INSTALLED

DRAWER LAYOUT "0P"

16 COMPARTMENTS

DRAWER LAYOUT "0K"

20 COMPARTMENTS

DRAWER LAYOUT "0E"

24 COMPARTMENTS