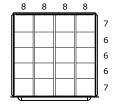

N68303010260N = NO LOCKING SYSTEM / NO LAYOUTS

N6830301026IN = NO LOCKING SYSTEM / LAYOUTS FACTORY INSTALLED

DRAWER LAYOUT "0P"

16 COMPARTMENTS

DRAWER LAYOUT "0K"

20 COMPARTMENTS

DRAWER LAYOUT "0E"

24 COMPARTMENTS