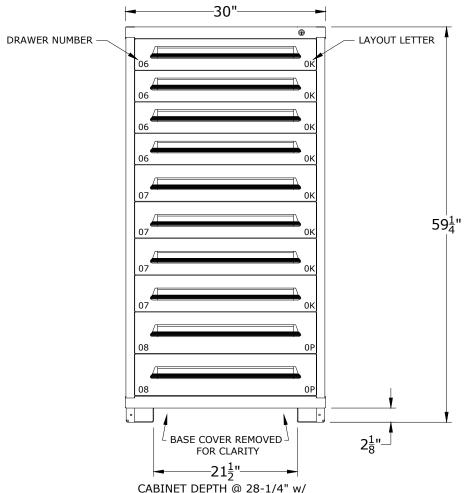

## PRE-ENGINEERED CABINET EYE LEVEL - STANDARD (10) DRAWERS

(192) COMPARTMENTS

| SHEET | DRAWING NUMBER | REV |  |  |  |  |  |
|-------|----------------|-----|--|--|--|--|--|
|       | 6830301027     | 1   |  |  |  |  |  |

## \*OTHER LOCK OPTIONS AVAILABLE, CONTACT FOR DETAILS

| DRAWER NUMBER | 04   | 05 | 06    | 07   | 08   | 09                              | 10 | 11               | 12   | 13   | 14    | 15                               | 16                               | 17    | 18                               |
|---------------|------|----|-------|------|------|---------------------------------|----|------------------|------|------|-------|----------------------------------|----------------------------------|-------|----------------------------------|
| USABLE HEIGHT | 2 ½" | 3" | 3 7 " | 4 ½" | 5 3" | 6 <sup>1</sup> / <sub>4</sub> " | 7" | 7 <del>3</del> " | 8 ½" | 9 3" | 10 ½" | 10 <sup>7</sup> / <sub>8</sub> " | 11 <sup>3</sup> / <sub>4</sub> " | 12 ½" | 13 <sup>1</sup> / <sub>4</sub> " |

8 8 8 8

DRAWER LAYOUT "0P"

16 COMPARTMENTS

DRAWER LAYOUT "0K"

20 COMPARTMENTS

P.O. Box 671 AURORA, IL 60507-0671 PHONE: 800-323-0082

NOTICE: THIS DOCUMENT IS CONFIDENTIAL AND PROPRIETARY. NO PART OF THIS DOCUMENT MAY BE DISCLOSED TO A THIRD PARTY WITHOUT THE PRIOR WRITTEN CONSENT OF LYON LLC