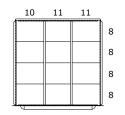

DRAWER LAYOUT "0E"

24 COMPARTMENTS

DRAWER LAYOUT "0L"

12 COMPARTMENTS

DRAWER LAYOUT "0P"

16 COMPARTMENTS

DRAWER LAYOUT "0K"

20 COMPARTMENTS