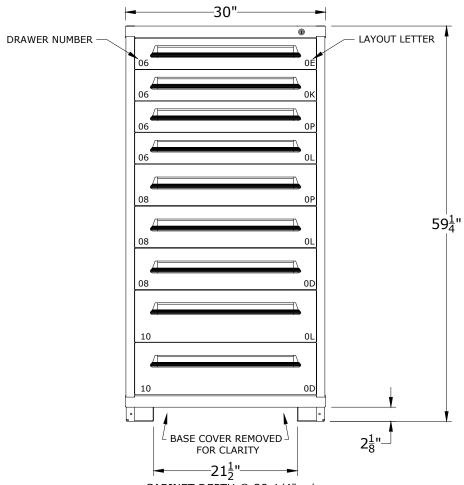

## \*OTHER LOCK OPTIONS AVAILABLE, CONTACT FOR DETAILS

| DRAWER NUMBER | 04   | 05 | 06    | 07   | 08                              | 09                              | 10 | 11               | 12   | 13   | 14    | 15                               | 16                             | 17    | 18                               |
|---------------|------|----|-------|------|---------------------------------|---------------------------------|----|------------------|------|------|-------|----------------------------------|--------------------------------|-------|----------------------------------|
| USABLE HEIGHT | 2 ½" | 3" | 3 7 " | 4 ½" | 5 <sup>3</sup> / <sub>8</sub> " | 6 <sup>1</sup> / <sub>4</sub> " | 7" | 7 <del>3</del> " | 8 ½" | 9 3" | 10 ½" | 10 <sup>7</sup> / <sub>8</sub> " | 11 <sup>3</sup> <sub>4</sub> " | 12 ½" | 13 <sup>1</sup> / <sub>4</sub> " |

DRAWER LAYOUT "0E"

24 COMPARTMENTS

DRAWER LAYOUT "0L"

12 COMPARTMENTS

DRAWER LAYOUT "0P"

16 COMPARTMENTS

DRAWER LAYOUT "0K"

20 COMPARTMENTS

DATE DR 06-29-17

JR CHECKED BY

DESCRIPTION

PRE-ENGINEERED CABINET EYE LEVEL - STANDARD (9) DRAWERS

(128) COMPARTMENTS

| SHEET | DRAWING NUMBER | REV |  |
|-------|----------------|-----|--|
|       | 6830301029     | 1   |  |