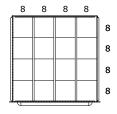

DRAWER LAYOUT "0E"

24 COMPARTMENTS

DRAWER LAYOUT "0L"

12 COMPARTMENTS

DRAWER LAYOUT "0P"

16 COMPARTMENTS

DRAWER LAYOUT "0K"

20 COMPARTMENTS