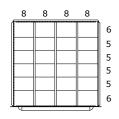

DRAWER LAYOUT "0E"

24 COMPARTMENTS

DRAWER LAYOUT "0L"

12 COMPARTMENTS

DRAWER LAYOUT "0P"

16 COMPARTMENTS

DRAWER LAYOUT "0K"

20 COMPARTMENTS