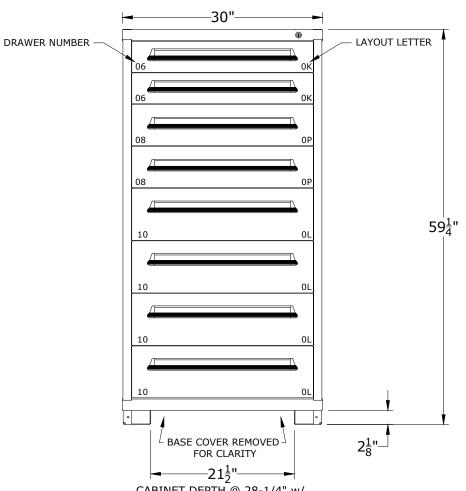

## \*OTHER LOCK OPTIONS AVAILABLE, CONTACT FOR DETAILS

| DRAWER NUMBER | 04   | 05 | 06      | 07   | 08                              | 09   | 10 | 11                              | 12   | 13                              | 14    | 15                               | 16                | 17    | 18    |
|---------------|------|----|---------|------|---------------------------------|------|----|---------------------------------|------|---------------------------------|-------|----------------------------------|-------------------|-------|-------|
| USABLE HEIGHT | 2 ½" | 3" | 3 7/8 " | 4 ½" | 5 <sup>3</sup> / <sub>8</sub> " | 6 ½" | 7" | 7 <sup>3</sup> / <sub>4</sub> " | 8 ½" | 9 <sup>3</sup> / <sub>8</sub> " | 10 ½" | 10 <sup>7</sup> / <sub>8</sub> " | $11\frac{3}{4}$ " | 12 ½" | 13 ½" |

DRAWER LAYOUT "0K"

20 COMPARTMENTS

DRAWER LAYOUT "0L"

12 COMPARTMENTS

DRAWER LAYOUT "0P"

16 COMPARTMENTS

P.O. Box 671 AURORA, IL 60507-0671 PHONE: 800-323-0082

NOTICE: THIS DOCUMENT IS CONFIDENTIAL AND PROPRIETARY. NO PART OF THIS DOCUMENT MAY BE DISCLOSED TO A THIRD PARTY WITHOUT THE PRIOR WRITTEN CONSENT OF LYON LLC

DESCRIPTION

DESCRIPTION

PRE-ENGINEERED CABINET EYE LEVEL - STANDARD (8) DRAWERS

(120) COMPARTMENTS

| SHEET | DRAWING NUMBER | REV |
|-------|----------------|-----|
| 1     | 6830301031     | 1   |