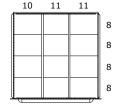

DRAWER LAYOUT "0K"

20 COMPARTMENTS

DRAWER LAYOUT "0L"

12 COMPARTMENTS

DRAWER LAYOUT "0P"

16 COMPARTMENTS

DRAWER LAYOUT "0D"

8 COMPARTMENTS