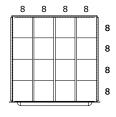

DRAWER LAYOUT "0K"

20 COMPARTMENTS

DRAWER LAYOUT "0L"

12 COMPARTMENTS

DRAWER LAYOUT "0P"

16 COMPARTMENTS

DRAWER LAYOUT "0D"

8 COMPARTMENTS