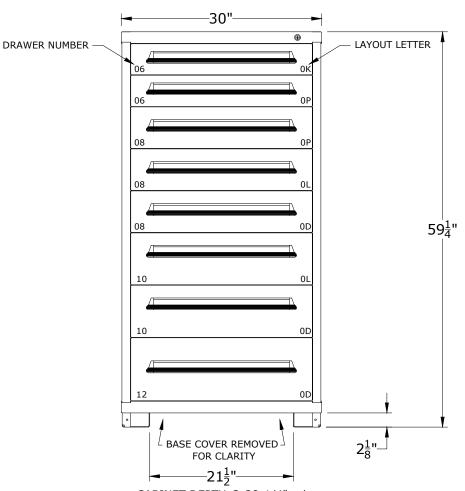

## \*OTHER LOCK OPTIONS AVAILABLE, CONTACT FOR DETAILS

| DRAWER NUMBER | 04   | 05 | 06      | 07   | 08               | 09   | 10 | 11               | 12   | 13                              | 14    | 15                               | 16                | 17    | 18    |
|---------------|------|----|---------|------|------------------|------|----|------------------|------|---------------------------------|-------|----------------------------------|-------------------|-------|-------|
| USABLE HEIGHT | 2 ½" | 3" | 3 7/8 " | 4 ½" | 5 <del>3</del> " | 6 ½" | 7" | 7 <del>3</del> " | 8 ½" | 9 <sup>3</sup> / <sub>8</sub> " | 10 ½" | 10 <sup>7</sup> / <sub>8</sub> " | $11\frac{3}{4}$ " | 12 ½" | 13 ½" |

DRAWER LAYOUT "0K"

20 COMPARTMENTS

DRAWER LAYOUT "0L"

12 COMPARTMENTS

DRAWER LAYOUT "0P"

16 COMPARTMENTS

DRAWER LAYOUT "0D"

8 COMPARTMENTS

06-29-17

DWV

DESCRIPTION

PRE-ENGINEERED CABINET EYE LEVEL - STANDARD (8) DRAWERS

(100) COMPARTMENTS

| SHEET | DRAWING NUMBER | REV |
|-------|----------------|-----|
| 1     | 6830301032     | 1   |