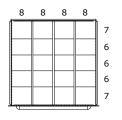

DRAWER LAYOUT "0K"

20 COMPARTMENTS

DRAWER LAYOUT "0L"

12 COMPARTMENTS

DRAWER LAYOUT "0P"

16 COMPARTMENTS

DRAWER LAYOUT "0D"

8 COMPARTMENTS