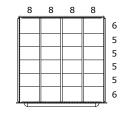

N68303010330N = NO LOCKING SYSTEM / NO LAYOUTS

**N6830301033IN** = NO LOCKING SYSTEM / LAYOUTS FACTORY INSTALLED

DRAWER LAYOUT "0K"

20 COMPARTMENTS

DRAWER LAYOUT "0L"

12 COMPARTMENTS

DRAWER LAYOUT "0P"

16 COMPARTMENTS