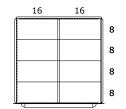

N68303010330N = NO LOCKING SYSTEM / NO LAYOUTS

**N6830301033IN** = NO LOCKING SYSTEM / LAYOUTS FACTORY INSTALLED

DRAWER LAYOUT "0K"

20 COMPARTMENTS

DRAWER LAYOUT "0L"

12 COMPARTMENTS

DRAWER LAYOUT "0P"

16 COMPARTMENTS