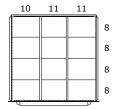

N68303010330N = NO LOCKING SYSTEM / NO LAYOUTS

**N6830301033IN** = NO LOCKING SYSTEM / LAYOUTS FACTORY INSTALLED

DRAWER LAYOUT "0K"

20 COMPARTMENTS

DRAWER LAYOUT "0L"

12 COMPARTMENTS

DRAWER LAYOUT "0P"

16 COMPARTMENTS