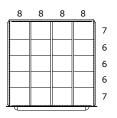

N68303010330N = NO LOCKING SYSTEM / NO LAYOUTS

**N6830301033IN** = NO LOCKING SYSTEM / LAYOUTS FACTORY INSTALLED

DRAWER LAYOUT "0K"

20 COMPARTMENTS

DRAWER LAYOUT "0L"

12 COMPARTMENTS

DRAWER LAYOUT "0P"

16 COMPARTMENTS