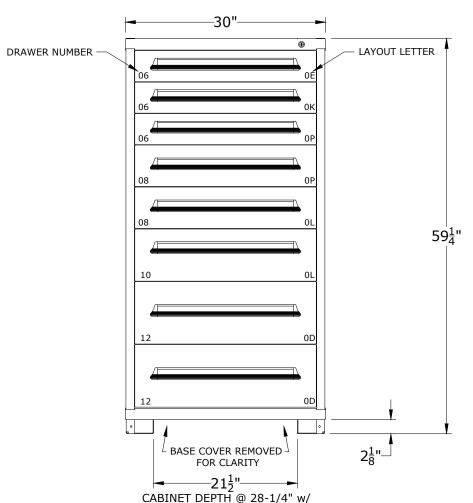

06-29-17

JR CHECKED BY

DESCRIPTION

PRE-ENGINEERED CABINET EYE LEVEL - STANDARD

(8) DRAWERS

(116) COMPARTMENTS

| SHEET | DRAWING NUMBER | REV |
|-------|----------------|-----|
| 1     | 6830301033     | 1   |

FULL EXTENSION, 450Lb. CAPACITY DRAWERS EACH @ 25-1/8"W x 25-1/8"D USABLE