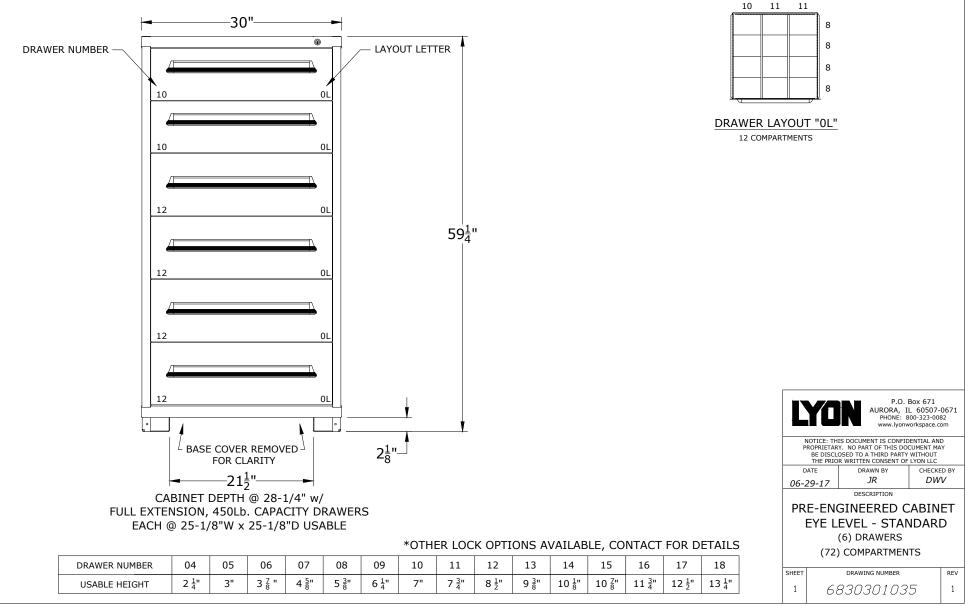

| PART NUMBER OPTIONS: | COMPARTMENT SIZE  | 3                               | 4                                      | 5            | 6            | 7            | 8            | 9             | 10           | 11           | 12           | 13           | 14                                 | 15               | 16                               |
|----------------------|-------------------|---------------------------------|----------------------------------------|--------------|--------------|--------------|--------------|---------------|--------------|--------------|--------------|--------------|------------------------------------|------------------|----------------------------------|
|                      | DIMENSION (CLEAR) | 1 <sup>7</sup> / <sub>8</sub> " | 2 <sup><u>11</u></sup> <sub>16</sub> " | 3 <u>1</u> " | 4 <u>1</u> " | 5 <u>1</u> " | 5 <u>7</u> " | 6 <u>11</u> " | 7 <u>1</u> " | 8 <u>1</u> " | 9 <u>1</u> " | 9 <u>7</u> " | 10 <sup>11</sup> / <sub>16</sub> " | $11\frac{1}{2}"$ | 12 <sup>1</sup> / <sub>4</sub> " |

S68303010350L = SINGLE DRAWER ACCESS / NO LAYOUTS S6830301035IL = SINGLE DRAWER ACCESS / LAYOUTS FACTORY INSTALLED M68303010350L = MULTIPLE DRAWER ACCESS / NO LAYOUTS M6830301035IL = MULTIPLE DRAWER ACCESS / LAYOUTS FACTORY INSTALLED N68303010350N = NO LOCKING SYSTEM / NO LAYOUTS N6830301035IN = NO LOCKING SYSTEM / LAYOUTS FACTORY INSTALLED