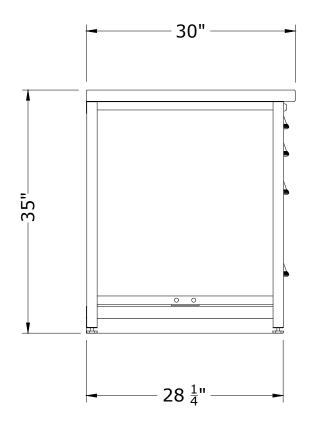

| QTY | PART#         | DESCRIPTION                          |  |  |  |  |  |
|-----|---------------|--------------------------------------|--|--|--|--|--|
| 1   | M352230000A0L | BENCH SLENDER PRE-ENGINEERED CABINET |  |  |  |  |  |
| 1   | 251OPL350     | BENCH OPEN PANEL LEG                 |  |  |  |  |  |
| 1   | 240853        | ADJUSTABLE FOOTREST                  |  |  |  |  |  |
| 1   | 251WHD60      | HARDWOOD WORK SURFACE, 60W           |  |  |  |  |  |