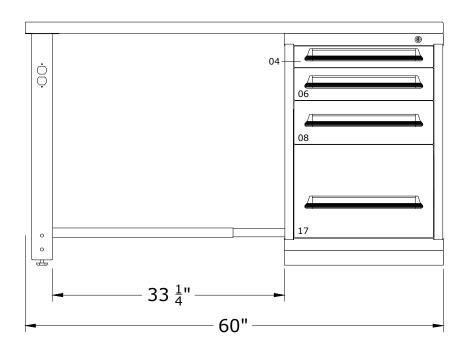

| QTY | PART#         | DESCRIPTION                          |  |  |  |  |  |
|-----|---------------|--------------------------------------|--|--|--|--|--|
| 1   | M352230000A0L | BENCH SLENDER PRE-ENGINEERED CABINET |  |  |  |  |  |
| 1   | 251OPL350     | BENCH OPEN PANEL LEG                 |  |  |  |  |  |
| 1   | 240853        | ADJUSTABLE FOOTREST                  |  |  |  |  |  |
| 1   | 251WHD60      | HARDWOOD WORK SURFACE, 60W           |  |  |  |  |  |

## \*OTHER LOCK OPTIONS AVAILABLE, CONTACT FOR DETAILS

| DRAWER NUMBER | 04   | 05 | 06      | 07   | 08                              | 09   | 10 | 11               | 12   | 13                              | 14    | 15                               | 16                | 17    | 18    |
|---------------|------|----|---------|------|---------------------------------|------|----|------------------|------|---------------------------------|-------|----------------------------------|-------------------|-------|-------|
| USABLE HEIGHT | 2 ½" | 3" | 3 7/8 " | 4 ½" | 5 <sup>3</sup> / <sub>8</sub> " | 6 ½" | 7" | 7 <del>3</del> " | 8 ½" | 9 <sup>3</sup> / <sub>8</sub> " | 10 ½" | 10 <sup>7</sup> / <sub>8</sub> " | $11\frac{3}{4}$ " | 12 ½" | 13 ½" |