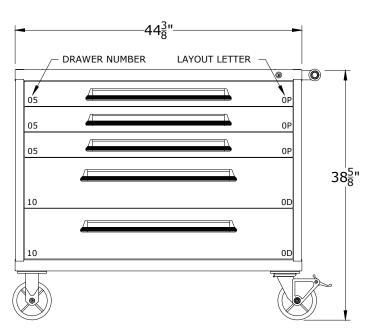

## PART NUMBER OPTIONS;

**S35453010230L** = SINGLE DRAWER ACCESS / NO LAYOUTS **S3545301023IL** = SINGLE DRAWER ACCESS / LAYOUTS FACTORY INSTALLED

CABINET DEPTH @ 28-1/4" w/ FULL EXTENSION, 450Lb. CAPACITY DRAWERS EACH @ 39-1/2"W x 25-1/8"D USABLE

BE DISCLOSED TO A THIRD PARTY WITHOUT THE PRIOR WRITTEN CONSENT OF LYON LLC

DATE DRAWN BY CHECKED B

08/03/17 JR DWV

DESCRIPTION

PRE-ENGINEERED MOBILE CABINET BENCH - EXTRA

(5) DRAWERS (64) COMPARTMENTS

SHEET DRAWING NUMBER REV
3545301023 1