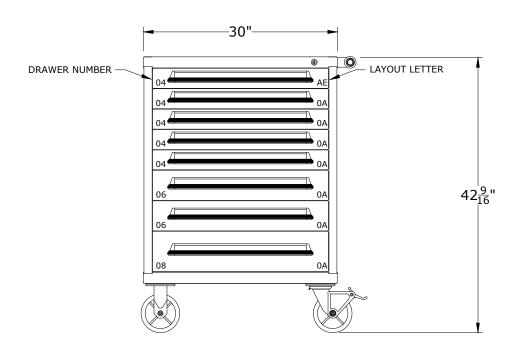

## PART NUMBER OPTIONS;

**S40303010200** = SINGLE DRAWER ACCESS / NO LAYOUTS **S40303010201** = SINGLE DRAWER ACCESS / LAYOUTS FACTORY INSTALLED

CABINET DEPTH @ 28-1/4" w/ FULL EXTENSION, 450Lb. CAPACITY DRAWERS EACH @ 25-1/8"W x 25-1/8"D USABLE

## \*OTHER LOCK OPTIONS AVAILABLE, CONTACT FOR DETAILS

| DRAWER NUMBER | 04   | 05 | 06      | 07   | 08               | 09   | 10 | 11               | 12   | 13           | 14    | 15                               | 16                               | 17    | 18    |
|---------------|------|----|---------|------|------------------|------|----|------------------|------|--------------|-------|----------------------------------|----------------------------------|-------|-------|
| USABLE HEIGHT | 2 ½" | 3" | 3 7/8 " | 4 ½" | 5 <del>3</del> " | 6 ½" | 7" | 7 <del>3</del> " | 8 ½" | 9 <u>3</u> " | 10 ½" | 10 <sup>7</sup> / <sub>8</sub> " | 11 <sup>3</sup> / <sub>4</sub> " | 12 ½" | 13 ½" |

PRE-ENGINEERED MOBILE CABINET MID RANGE - STANDARD

(5) DRAWERS (92) COMPARTMENTS

| SHEET | DRAWING NUMBER | REV | 4030301020 | 1