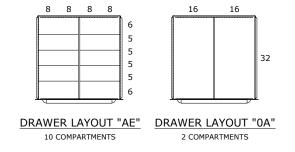

| COMPARTMENT SIZE  | 3     | 4                 | 5    | 6    | 7    | 8                | 9             | 10   | 11   | 12           | 13               | 14    | 15    | 16    |
|-------------------|-------|-------------------|------|------|------|------------------|---------------|------|------|--------------|------------------|-------|-------|-------|
| DIMENSION (CLEAR) | 1 7 " | 2 <del>11</del> " | 3 ½" | 4 ½" | 5 ½" | 5 <del>7</del> " | 6 <u>11</u> " | 7 ½" | 8 ½" | 9 <u>1</u> " | 9 <del>7</del> " | 10 ½" | 11 ½" | 12 ½" |

## \*OTHER LOCK OPTIONS AVAILABLE, CONTACT FOR DETAILS

| DRAWER NUMBER | 04   | 05 | 06      | 07   | 08               | 09   | 10 | 11               | 12   | 13           | 14    | 15                               | 16                               | 17    | 18    |
|---------------|------|----|---------|------|------------------|------|----|------------------|------|--------------|-------|----------------------------------|----------------------------------|-------|-------|
| USABLE HEIGHT | 2 ½" | 3" | 3 7/8 " | 4 ½" | 5 <del>3</del> " | 6 ½" | 7" | 7 <del>3</del> " | 8 ½" | 9 <u>3</u> " | 10 ½" | 10 <sup>7</sup> / <sub>8</sub> " | 11 <sup>3</sup> / <sub>4</sub> " | 12 ½" | 13 ½" |