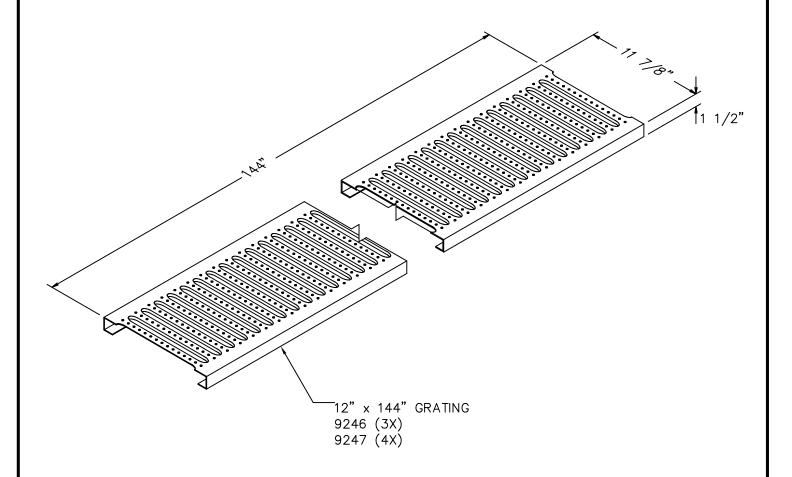

| BILL OF MATERIALS |                   |           |  |
|-------------------|-------------------|-----------|--|
| QTY               | DESCRIPTION       | NF9246    |  |
| 3                 | GRATING 12 X 144" | NF4766P11 |  |

| BILL OF MATERIALS |                  |           |  |
|-------------------|------------------|-----------|--|
| QTY               | DESCRIPTION      | NF9247    |  |
| 4                 | GRATING 12 X 144 | NF4766P11 |  |

9246 BULK GRATING