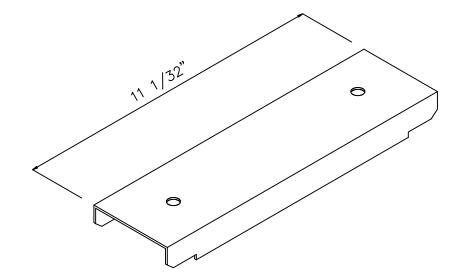

| BILL OF MATERIALS |                        |           |
|-------------------|------------------------|-----------|
| QTY               | DESCRIPTION            | NF9252    |
| 10                | GALV STRUT SUPPORT     | NF4762P12 |
| 10                | NUT 5/16-18 WAFFLE HEX | NF0P10285 |
| 10                | 5/16-18 X 3/4 HHCS     | NF0P15201 |

NOTE: ORDER CAT#9252 WHEN USING #9246 OR #9247 GRATING, WHEN EXTRA ARE REQ.'D WITH #9282,#9283 OR 9284 GRATING OR USE WITH#9251 GRATING SPLICER WHEN SPLICE DOES NOT FALL ON A SUPPORT

SHEET <u>1</u> OF <u>1</u>