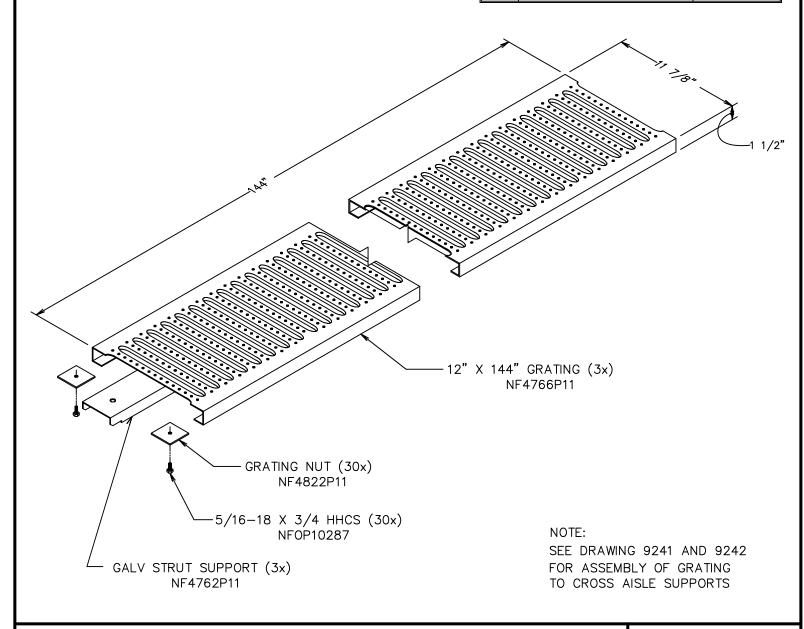

| BILL OF MATERIALS |                    |           |  |  |
|-------------------|--------------------|-----------|--|--|
| QTY               | DESCRIPTION        | NF9246    |  |  |
| 3                 | GRATING 12" X 144" | NF4766P11 |  |  |

| BILL OF MATERIALS |                        |           |  |
|-------------------|------------------------|-----------|--|
| QTY               | DESCRIPTION            | NF9248    |  |
| 3                 | GALV STRUT SUPPORT     | NF7462P11 |  |
| 30                | 5/16-18 X 3/4 3/4 HHCS | NFOP10287 |  |
| 30                | GRATING NUT            | NF4822P11 |  |

MAIN AISLE GRATING