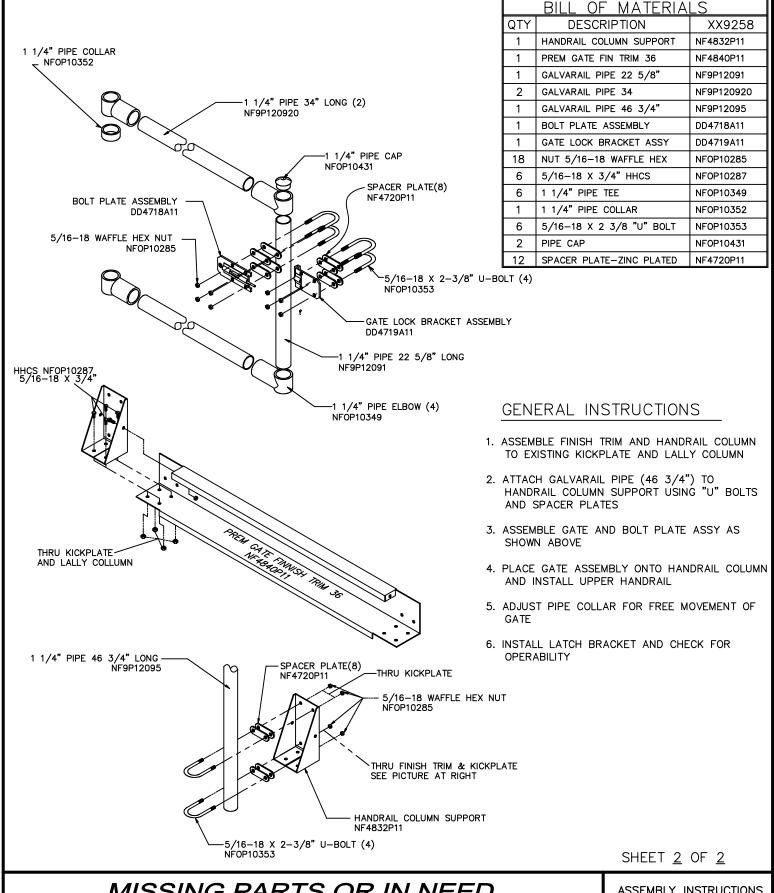

LYON WORKSPACE PRODUCTS P.O. BOX 671 SO BOX 4400 AURORA, IL 60507

<u>9258</u> PERIMETER GATE 36"