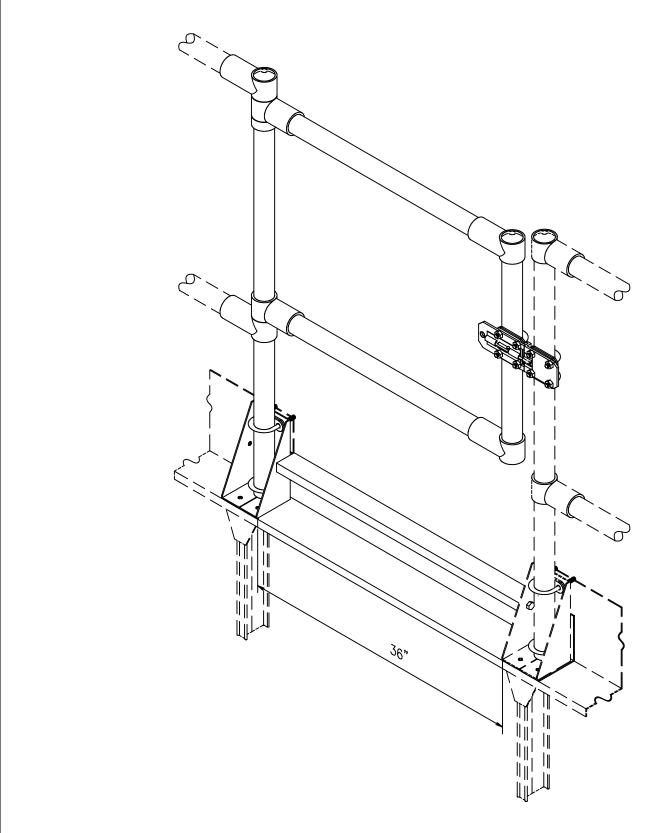

LYON WORKSPACE PRODUCTS
P.O. BOX 671
SO MOOT AURORA, IL 60507

<u>9258</u> PERIMETER GATE 36"