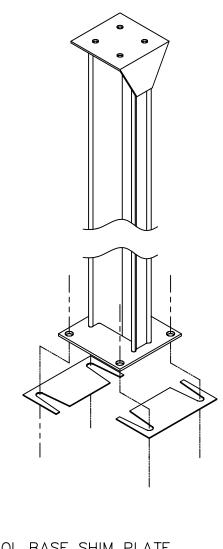

| BILL OF MATERIALS |                           |           |
|-------------------|---------------------------|-----------|
| QTY               | DESCRIPTION               | NF9279    |
| 1                 | LALLY COL BASE SHIM PLATE | NF4728P11 |

NOTE: LALLY COLUMNS INCLUDE 4 SHIM PLATES

WHEN ADDITIONAL SHIMS ARE REQUIRED, ORDER CAT#9279 WHICH CONSISTS OF 24 SHIMS

LALLY COL BASE SHIM PLATE NF4728P11

9279 SHIM FOR LALLY COLUMN BASE