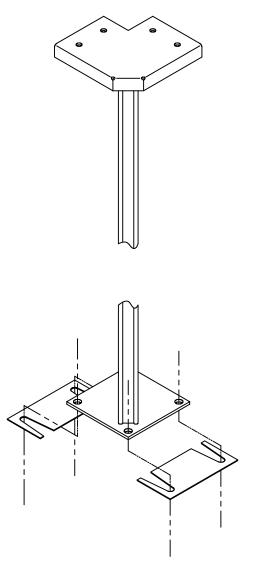

| BILL OF MATERIALS |                           |           |
|-------------------|---------------------------|-----------|
| QTY               | DESCRIPTION               | NF9279    |
| 1                 | LALLY COL BASE SHIM PLATE | NF4728P11 |

NOTE: LALLY COLUMNS INCLUDE 4 SHIM PLATES

WHEN ADDITIONAL SHIMS ARE REQUIRED, ORDER CAT#9279 WHICH CONSISTS OF 24 SHIMS

LALLY COL BASE SHIM PLATE NF4728P11

9279 SHIM FOR LALLY COLUMN BASE